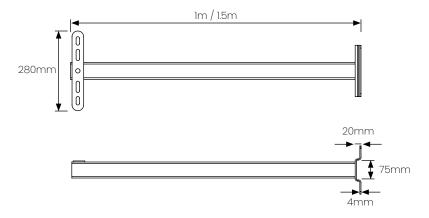

Available in 1m and 1.5m lengths.

NEDLANDS GROUP

1800 909 306

nedlandsgroup.com.au

sales@nedlandsgroup.com.au

APPLICATIONS

Domestic | Retail

Commercial

#### **DIMENSIONS and WEIGHTS**

FLWMB01 1m length, Approx weight rating 40kg\* FLWMB15 1.5m length, Approx weight rating 30kg\*

\* Ensure the mounting surface and hardware are rated for the required weight