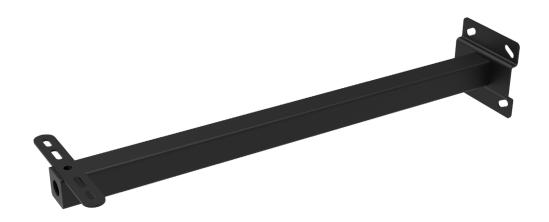

### FLWMB01, FLWMB15

The POWER-LITE® Flood Light Wall Mount Bracket is designed to work with our LED Slimline Flood Light range:

LED-SFL50W

LED-SFL100W

LED-SFL150W

LED-SFL200W

Steel construction with anti-corrosive, high quality powder coat and stainless steel bolts and nuts.

Available in 1m and 1.5m lengths.

NEDLANDS GROUP

1800 909 306

nedlandsgroup.com.au

sales@nedlandsgroup.com.au

APPLICATIONS

Domestic | Retail

Commercial