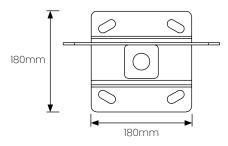

#### **DIMENSIONS and WEIGHTS**

FLWMB01 1m length, Approx weight rating 40kg\* FLWMB15 1.5m length, Approx weight rating 30kg\*

\* Ensure the mounting surface and hardware are rated for the required weight