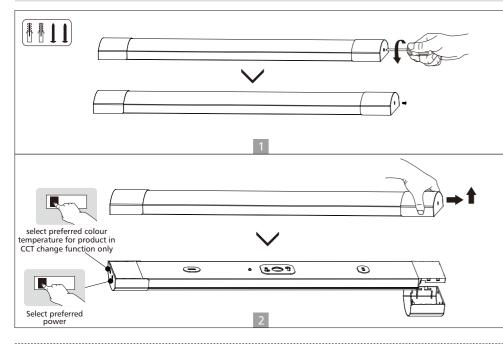

al and national wiring rules.

5. Take care not to pull any electrical wires during unpacking as this may damage the connection.

6. Lay out all the components on a smooth surface and make sure there are no components missing before assembling.

7. To avoid injury or damage to the fitting, please ensure that power leads and screws are secure before connecting the power.

8. Please keep instructions for future reference.

9. Please refer to IP(Ingress Protection) rating of this luminaire when deciding the location of installation.

#### Installation Procedure

## WARNING M

1.Switch off before installation.

2.Switch on only after complete installation and examination of the circuit.

3. Professional electrician for installation and maintenance only.



#### **Surface mount installation**