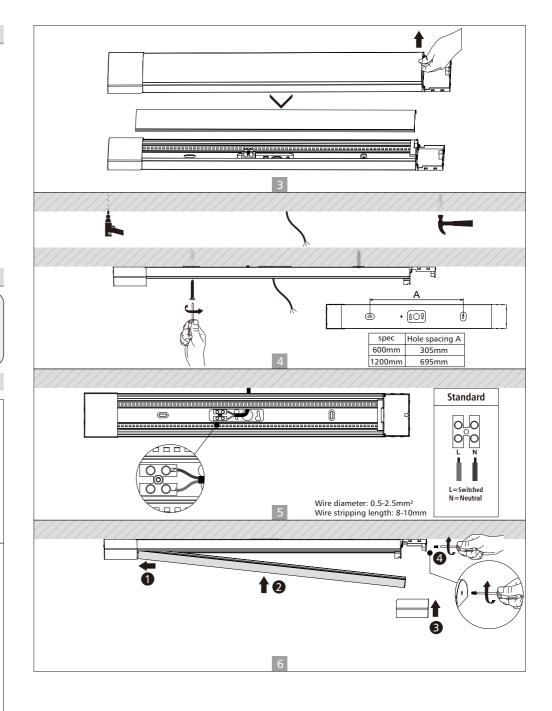

#### Installation Procedure

## WARNING M

1.Switch off before installation.

2.Switch on only after complete installation and examination of the circuit.

3. Professional electrician for installation and maintenance only.

#### **Surface mount installation**