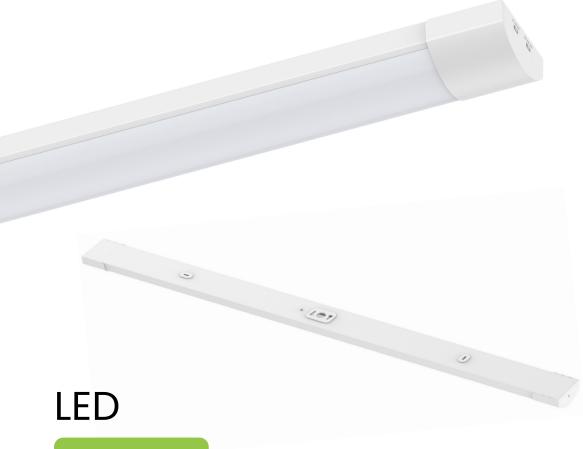

## **BATTEN**

SLB-40W-CC

The POWER-LITE® SLIMLINE LED Batten is a premium grade internal batten designed to create excellent light levels for commercial, education and healthcare applications. This batten is designed for applications where a sleek minimalistic look is required.

**APPLICATIONS** Office Healthcare Retail Commercial

1800 909 306

nedlandsgroup.com.au

sales@nedlandsgroup.com.au

Certainty at The Speed of Light

DIMENSIONS (L x W x H mm)

SLB-40W-CC 1200 X 82 X 35

1200