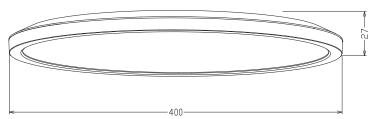

nedlandsgroup.com.au

sales@nedlandsgroup.com.au

Certainty at The Speed of Light

OYS25W:

DIMENSIONS (mm)
Diameter 400
Depth 27

OYS18W:

DIMENSIONS (mm)
Diameter 300
Depth 27

LED Chip Efficacy
EPISTAR 104lm/W