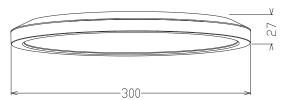

nedlandsgroup.com.au

sales@nedlandsgroup.com.au

Certainty at The Speed of Light

OYS25W:

DIMENSIONS (mm)
Diameter 400
Depth 27

OYS18W:

DIMENSIONS (mm)
Diameter 300
Depth 27

LED Chip Efficacy
EPISTAR 104lm/W