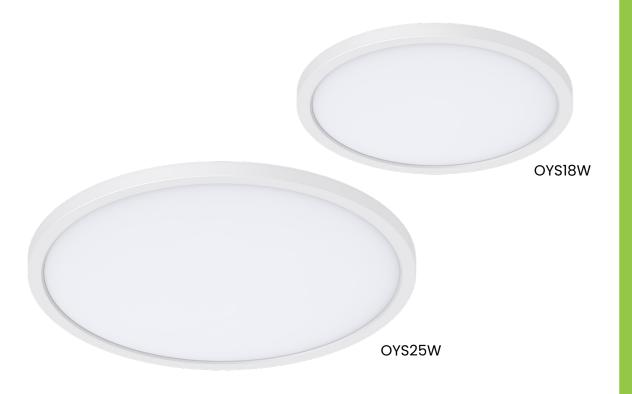

## OYS18W/OYS25W

The POWER-LITE® SLIMLINE LED Oyster Light is a perfect replacement for 2D fluorescent and is suitable for homes, stairs or corridors and architectural lighting.

APPLICATIONS
Residential
Commercial

nedlandsgroup.com.au

sales@nedlandsgroup.com.au

Certainty at The Speed of Light

OYS25W:

DIMENSIONS (mm)
Diameter 400
Depth 27

OYS18W:

DIMENSIONS (mm)
Diameter 300
Depth 27

LED Chip Efficacy
EPISTAR 104lm/W