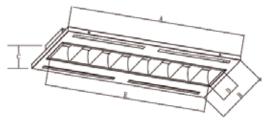

## DIMENSIONS (mm) - LT28W-120/30

1192

В 292

С 48

D 110

3121-3508lm

AC220-240V

Colour

## DIMENSIONS (mm) - LT28W-60SQ

LED Chip

SMD2835

Life Expectancy

50,000hrs L90 B10

**Power Factor** >0.95

CRI >90

Operating Temp.