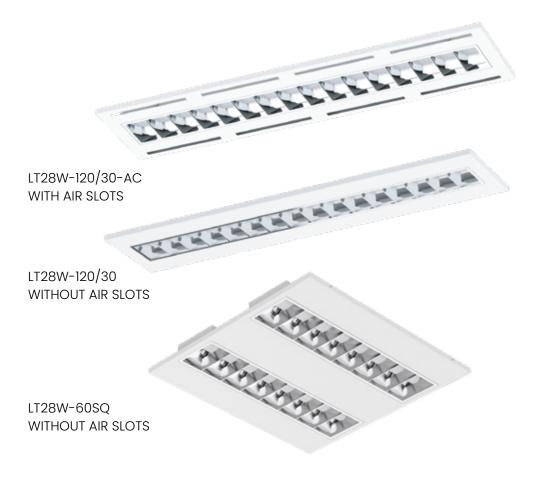

## LED LOUVRED

## **TROFFER**

LT28W-120/30 LT28W-120/30-AC LT28W-60SQ

The POWER-LITE® LED Louvred Troffer is a modular design with UGR<19. Its adopted high lumen SMD LED light source, special optic design makes it a uniform and low glare visual experience. The air slot option is applicable, where air conditioning boots are required to be installed to the light fitting.

DALI TRIAC

| PRODUCT             | OPTIONS           | LUMENS | CODE            |
|---------------------|-------------------|--------|-----------------|
| LED LOUVRED TROFFER | WITHOUT AIR SLOTS | 3149   | LT28W-120/30    |
| LED LOUVRED TROFFER | WITH AIR SLOTS    | 3121   | LT28W-120/30-AC |
| LED LOUVRED TROFFER | WITHOUT AIR SLOTS | 3508   | LT28W-60SQ      |