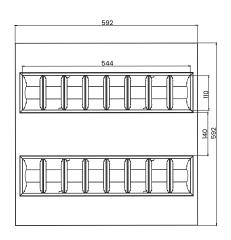

## DIMENSIONS (mm) - LT28W-60SQ

LED Chip

SMD2835

Life Expectancy

50,000hrs L90 B10

**Power Factor** >0.95

CRI >90

Operating Temp.