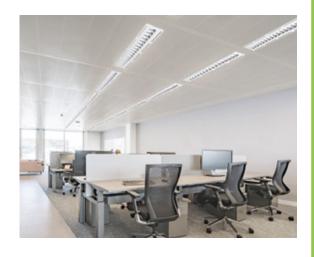

## **TROFFER**

LT28W-120/30 LT28W-120/30-AC LT28W-60SQ

The POWER-LITE® LED Louvred Troffer is a modular design with UGR<19. Its adopted high lumen SMD LED light source, special optic design makes it a uniform and low glare visual experience. The air slot option is applicable, where air conditioning boots are required to be installed to the light fitting.

APPLICATIONS
Office | Retail
Healthcare
Commercial

1800 909 306

nedlandsgroup.com.au

sales@nedlandsgroup.com.au

Certainty at The Speed of Light