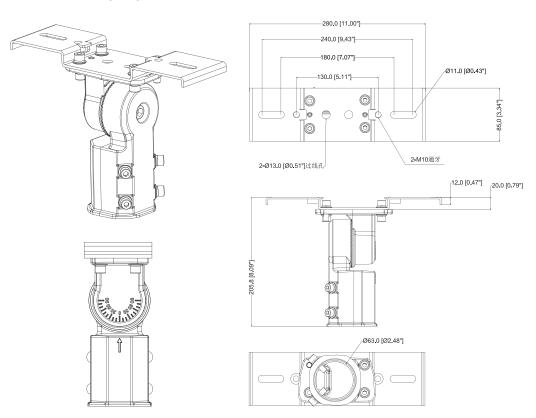

## FLOOD LIGHT

**SPIGOT** 

FL-SPIGOT-B-60

Our range of POWER-LITE® Spigots are suitable for various Flood Lights, including the following from our range: LED-SFL100W, LED-SFL150W, LED-SFL200W, LED-SFL300W, LED-SFL200W-CR and LED-FL500W. Note this Spigot is designed to accommodate one Flood Light only and fit a 60mm DIA pole top.

## DIMENSIONS (mm)

| PRODUCT            | DESCRIPTION                         | C         | ODE          |
|--------------------|-------------------------------------|-----------|--------------|
| FLOOD LIGHT SPIGOT | 60mm Spigot for<br>LED Flood Lights | Black FL: | -SPIGOT-B-60 |