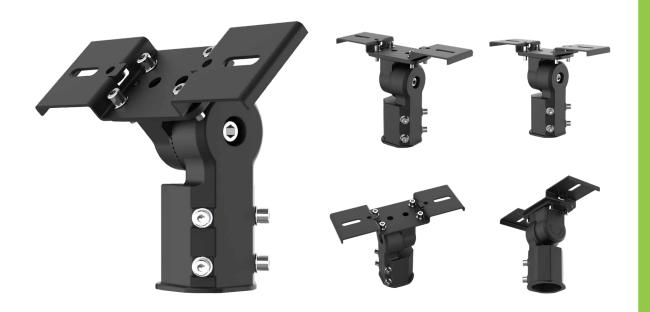

## FLOOD LIGHT

**SPIGOT** 

FL-SPIGOT-B-60

Our range of POWER-LITE® Spigots are suitable for various Flood Lights, including the following from our range: LED-SFL100W, LED-SFL150W, LED-SFL200W, LED-SFL300W, LED-SFL200W-CR and LED-FL500W. Note this Spigot is designed to accommodate one Flood Light only and fit a 60mm DIA pole top.

## DIMENSIONS (mm)

| PRODUCT            | DESCRIPTION                         | C         | ODE          |
|--------------------|-------------------------------------|-----------|--------------|
| FLOOD LIGHT SPIGOT | 60mm Spigot for<br>LED Flood Lights | Black FL: | -SPIGOT-B-60 |