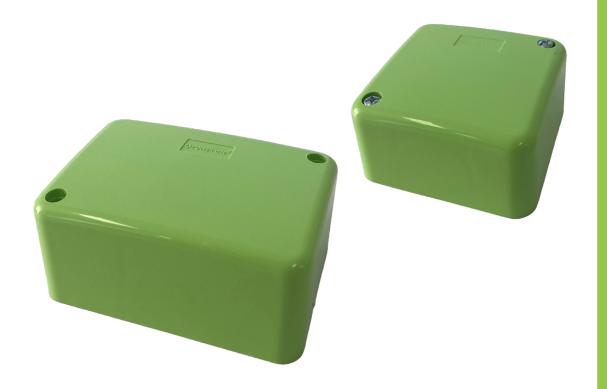

## **JUNCTION**

JB-L, JB-S, JB-L-NC

The POWER-LITE® Junction Boxes are constructed in high quality ABS material, allows for easy wiring and fast installation. Available in two sizes, large and small.

Also comes with a 25 year lifetime warranty.

## Includes

3 x 40A single screw connectors

1 x 40A double screw connectors

2 x Nails

Material ABS

Green

| PRODUCT      | OPTIONS                          |                |                   | CODE    |
|--------------|----------------------------------|----------------|-------------------|---------|
| JUNCTION BOX | SMALL                            | Pack Qty       | Carton Qty<br>200 | JB-S    |
|              | LARGE                            | Pack Qty<br>10 | Carton Qty<br>100 | JB-L    |
|              | LARGE<br>(without<br>connectors) | Pack Qty       | Carton Qty        | JB-L-NC |