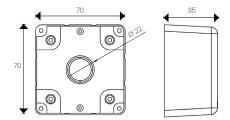

## DIMENSIONS (mm)

JB-S

Length 70 Depth 35 Height 70

JB-L Length 100 Depth 45 Height 70