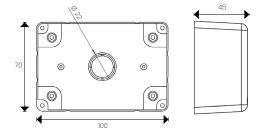

## DIMENSIONS (mm)

JB-S

Length 70 Depth 35 Height 70

JB-L Length 100 Depth 45 Height 70