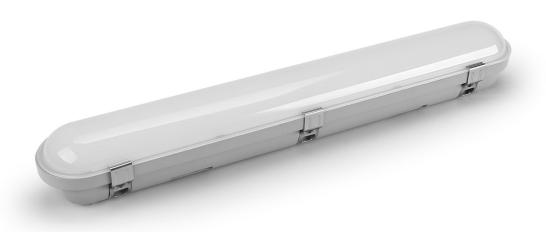

# LED WEATHERPROOF

BATTEN 24V

WP18W-CC-MS-24V

The POWER-LITE® LED Weatherproof Batten, comes with many benefits including its robust and sleek design, easy mounting clips and rear terminal access making installation effortless. It is vandal resistant which is ideal for applications where a higher level of impact protection is required. This version features 24V input ideal for off-grid solar applications.

**APPLICATIONS** Commercial Industrial

1800 909 306

nedlandsgroup.com.au

sales@nedlandsgroup.com.au

Certainty at The Speed of Light

**DIMENSIONS** 

(LxWxHmm)

WP18W

600 x 95 x 80

80mm 95mm

LED Chip

Sanan Chip

Life Expectancy

50,000 hrs L80

**SCDM** 

<5 Macadam steps