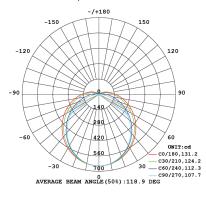

00 x 95 x 80

80mm 95mm



LED Chip

Sanan Chip

Life Expectancy

50,000 hrs L80

**SCDM** 

<5 Macadam steps

Working Temp.

-20°C to +45°C

Power Factor

0.95

CRI

>80

Efficacy

Up to 140lm/W

**LED Driver** 

Flicker-Free Non-dimmable

Carton Qty

9

18W



3CCT



24V

| PRODUCT OPTIONS                 | SPECIFICATIONS      |                                    | CODE            |
|---------------------------------|---------------------|------------------------------------|-----------------|
| 18W LED BATTEN<br>MOTION SENSOR | <b>3000K</b> 2070lm | 4000K<br>2520lm<br>5700K<br>2250lm | WP18W-CC-MS-24V |



IP65



IK10









nedlandsgroup.com.au



sales@nedlandsgroup.com.au



## Certainty at The Speed of Light

#### **PHOTOMETRICS**

#### WP18W-CC | 3000K



### WP18W-CC | 4000K



#### WP18W-CC | 5700K















sales@nedlandsgroup.com.au