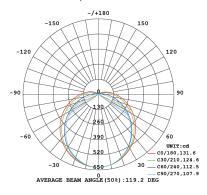

LED Chip

Sanan Chip

Life Expectancy

50,000 hrs L80

**SCDM** 

<5 Macadam steps

Working Temp.

-20°C to +45°C

Power Factor

0.95

CRI

>80

Efficacy

Up to 140lm/W

**LED Driver** 

Flicker-Free Non-dimmable

Carton Qty

9

18W



3CCT



24V

| PRODUCT OPTIONS                 | SPECIFICATIONS      |                                    | CODE            |
|---------------------------------|---------------------|------------------------------------|-----------------|
| 18W LED BATTEN<br>MOTION SENSOR | <b>3000K</b> 2070lm | 4000K<br>2520lm<br>5700K<br>2250lm | WP18W-CC-MS-24V |



IP65



IK10









nedlandsgroup.com.au



sales@nedlandsgroup.com.au



## Certainty at The Speed of Light

#### **PHOTOMETRICS**

#### WP18W-CC | 3000K



### WP18W-CC | 4000K



#### WP18W-CC | 5700K















sales@nedlandsgroup.com.au