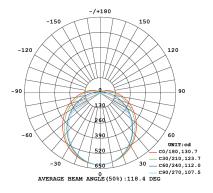

** 

(LxWxHmm)

WP18W

600 x 95 x 80

80mm 95mm



LED Chip

Sanan Chip

Life Expectancy

50,000 hrs L80

**SCDM** 

<5 Macadam steps

Working Temp.

-20°C to +45°C

Power Factor

0.95

CRI

>80

Efficacy

Up to 140lm/W

**LED Driver** 

Flicker-Free Non-dimmable

Carton Qty

9

18W



3CCT



24V

| PRODUCT OPTIONS                 | SPECIFICATIONS      |                                    | CODE            |
|---------------------------------|---------------------|------------------------------------|-----------------|
| 18W LED BATTEN<br>MOTION SENSOR | <b>3000K</b> 2070lm | 4000K<br>2520lm<br>5700K<br>2250lm | WP18W-CC-MS-24V |



IP65



IK10









nedlandsgroup.com.au



sales@nedlandsgroup.com.au



## Certainty at The Speed of Light

#### **PHOTOMETRICS**

#### WP18W-CC | 3000K



### WP18W-CC | 4000K



#### WP18W-CC | 5700K















sales@nedlandsgroup.com.au