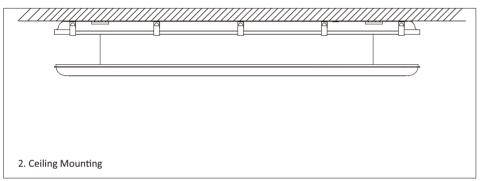

l before installation.
- Make sure the products are securely installed.
- The housing might become hot after operation.
- Consult with the manufacturer before maintenance.
- Turn OFF the power before installation and maintenance.
- If the pc cover is damaged, the luminaire shall be destroyed
- This product must be installed and maintained by certified electrician.
- Primary use weatherproof luminaires for commercial and industrial buildings.
- Make sure the construction is strong enough to support the products.
- The product belongs to Class III. If necessary, please connect the ground line to wiring terminal.















Low-voltage microwave waterproof Batten with Dual DIP Switchers S1-Tri-Power / S2-Tri-CCT







1800 909 306



nedlandsgroup.com.au



sales@nedlandsgroup.com.au