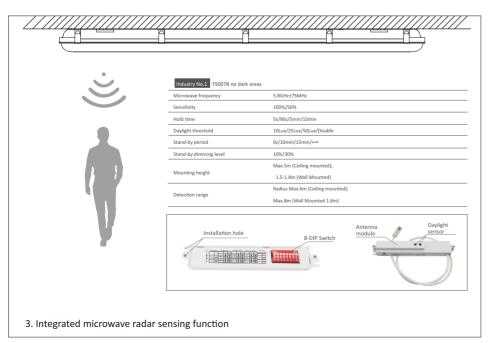

before installation.
- Make sure the products are securely installed.
- The housing might become hot after operation.
- Consult with the manufacturer before maintenance.
- Turn OFF the power before installation and maintenance.
- If the pc cover is damaged, the luminaire shall be destroyed
- This product must be installed and maintained by certified electrician.
- Primary use weatherproof luminaires for commercial and industrial buildings.
- Make sure the construction is strong enough to support the products.
- The product belongs to Class III. If necessary, please connect the ground line to wiring terminal.















Low-voltage microwave waterproof Batten with Dual DIP Switchers S1-Tri-Power / S2-Tri-CCT







1800 909 306



nedlandsgroup.com.au



sales@nedlandsgroup.com.au