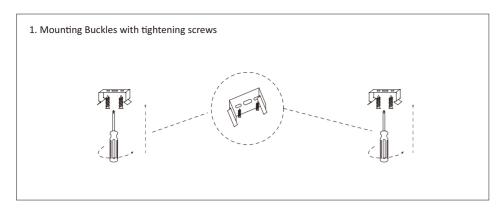

ual before installation.
- Make sure the products are securely installed.
- The housing might become hot after operation.
- Consult with the manufacturer before maintenance.
- Turn OFF the power before installation and maintenance.
- If the pc cover is damaged, the luminaire shall be destroyed
- This product must be installed and maintained by certified electrician.
- Primary use weatherproof luminaires for commercial and industrial buildings.
- Make sure the construction is strong enough to support the products.
- The product belongs to Class III. If necessary, please connect the ground line to wiring terminal.















Low-voltage microwave waterproof Batten with Dual DIP Switchers S1-Tri-Power / S2-Tri-CCT







1800 909 306



nedlandsgroup.com.au



sales@nedlandsgroup.com.au