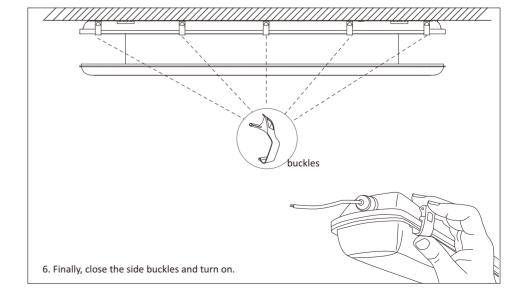

## Dimensions (unit: mm)

Handle the product with care

- Read through this manual before installation.
- Make sure the products are securely installed.
- The housing might become hot after operation.
- Consult with the manufacturer before maintenance.
- Turn OFF the power before installation and maintenance.
- If the pc cover is damaged, the luminaire shall be destroyed
- This product must be installed and maintained by certified electrician.
- Primary use weatherproof luminaires for commercial and industrial buildings.
- Make sure the construction is strong enough to support the products.
- The product belongs to Class III. If necessary, please connect the ground line to wiring terminal.