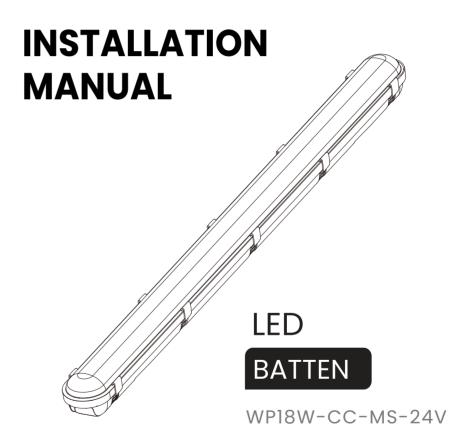

Low-voltage microwave waterproof Batten with Dual DIP Switchers S1-Tri-Power / S2-Tri-CCT

1800 909 306

nedlandsgroup.com.au

sales@nedlandsgroup.com.au