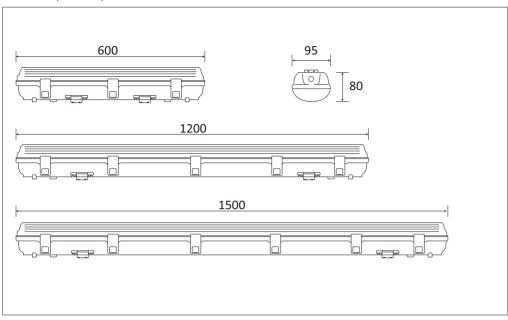

## Dimensions (unit: mm)

Handle the product with care

- Read through this manual before installation.
- Make sure the products are securely installed.
- The housing might become hot after operation.
- Consult with the manufacturer before maintenance.
- Turn OFF the power before installation and maintenance.
- If the pc cover is damaged, the luminaire shall be destroyed
- This product must be installed and maintained by certified electrician.
- Primary use weatherproof luminaires for commercial and industrial buildings.
- Make sure the construction is strong enough to support the products.
- The product belongs to Class III. If necessary, please connect the ground line to wiring terminal.