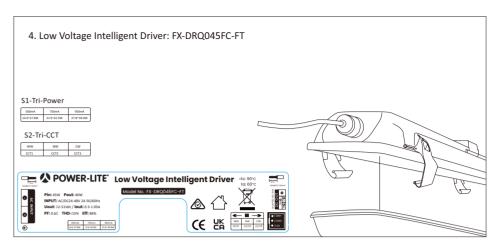

Low-voltage microwave waterproof Batten with Dual DIP Switchers S1-Tri-Power / S2-Tri-CCT

1800 909 306

nedlandsgroup.com.au

sales@nedlandsgroup.com.au