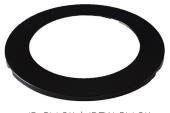

ID-BLACK | ID7W-BLACK

ID-BC-R

ID-BC | ID7W-BC

ID-S-BC

## **ID DOWNLIGHT**

Rings to suit our POWER-LITE® ID Downlight Range.

| PRODUCT        | TO SUIT               |                                                       | CODE       |
|----------------|-----------------------|-------------------------------------------------------|------------|
| DOWNLIGHT RING | ID7W RANGE            | 304 Marine Grade Brushed Chrome                       | ID7W-BC    |
|                |                       | Black                                                 | ID7W-BLACK |
|                | ID8W & ID10W<br>RANGE | 304 Marine Grade Brushed Chrome                       | ID-BC      |
|                |                       | Black                                                 | ID-BLACK   |
|                | ID8W RANGE            | 304 Marine Grade<br>Stainless Steel Brushed<br>Chrome | ID-BC-R    |
|                | ID-S-10W-CC           | 304 Marine Grade Stainless Steel Brushed Chrome       | ID-S-BC    |
|                |                       | Black                                                 | ID-S-BLACK |