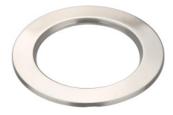

ID-BLACK | ID7W-BLACK

ID-BC-R

ID-BC | ID7W-BC

ID-S-BC

## **ID DOWNLIGHT**

Rings to suit our POWER-LITE® ID Downlight Range.

| PRODUCT        | TO SUIT               |                                                       | CODE       |
|----------------|-----------------------|-------------------------------------------------------|------------|
| DOWNLIGHT RING | ID7W RANGE            | 304 Marine Grade Brushed Chrome                       | ID7W-BC    |
|                |                       | Black                                                 | ID7W-BLACK |
|                | ID8W & ID10W<br>RANGE | 304 Marine Grade Brushed Chrome                       | ID-BC      |
|                |                       | Black                                                 | ID-BLACK   |
|                | ID8W RANGE            | 304 Marine Grade<br>Stainless Steel Brushed<br>Chrome | ID-BC-R    |
|                | ID-S-10W-CC           | 304 Marine Grade Stainless Steel Brushed Chrome       | ID-S-BC    |
|                |                       | Black                                                 | ID-S-BLACK |