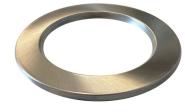

ID-BLACK | ID7W-BLACK

ID-BC-R

ID-BC | ID7W-BC

ID-S-BC

## **ID DOWNLIGHT**

Rings to suit our POWER-LITE® ID Downlight Range.

| PRODUCT        | TO SUIT               |                                                       | CODE       |
|----------------|-----------------------|-------------------------------------------------------|------------|
| DOWNLIGHT RING | ID7W RANGE            | 304 Marine Grade Brushed Chrome                       | ID7W-BC    |
|                |                       | Black                                                 | ID7W-BLACK |
|                | ID8W & ID10W<br>RANGE | 304 Marine Grade Brushed Chrome                       | ID-BC      |
|                |                       | Black                                                 | ID-BLACK   |
|                | ID8W RANGE            | 304 Marine Grade<br>Stainless Steel Brushed<br>Chrome | ID-BC-R    |
|                | ID-S-10W-CC           | 304 Marine Grade Stainless Steel Brushed Chrome       | ID-S-BC    |
|                |                       | Black                                                 | ID-S-BLACK |