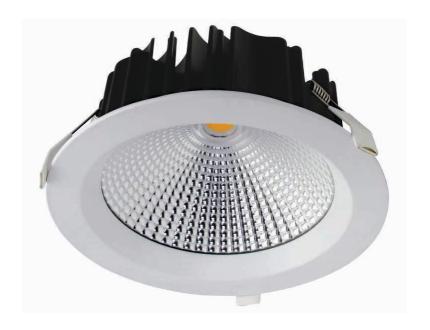

## 25W LED COB

## **DOWNLIGHT**

DL25WCOB-IP54-CC

The POWER-LITE® 25W LED COB Downlight has a narrow focused beam angle ideal for high ceiling and low impact applications.

**APPLICATIONS** 

Domestic

Retail

Commercial

Healthcare

1800 909 306

nedlandsgroup.com.au

sales@nedlandsgroup.com.au

Certainty at The Speed of Light

**DIMENSIONS** Cutout

(mm) 160-170mm

190 Diameter 75 Height

**LED Chip** 

Citizen COB

≥0.9

Life Expectancy

Working Temp

50,000 hrs TM-21

Efficacy Up to 95lm/W

**Power Factor** 

**LED Driver** 

-20°C to +45°C Dimmable

CRI ≥90 Connection

LED Driver, Lead & Plug

**UGR** 

<23

Carton Qty