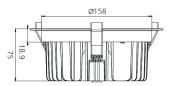

1800 909 306

nedlandsgroup.com.au

sales@nedlandsgroup.com.au

Certainty at The Speed of Light

**DIMENSIONS** Cutout

(mm) 160-170mm

190 Diameter 75 Height

**LED Chip** 