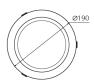

1800 909 306

nedlandsgroup.com.au

sales@nedlandsgroup.com.au

Certainty at The Speed of Light

**DIMENSIONS** Cutout

(mm) 160-170mm

190 Diameter 75 Height

**LED Chip** 