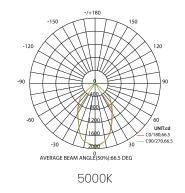

## **PHOTOMETRICS**

25W LED COB DOWNLIGHT

DL25WCOB-IP54-CC

1800 909 306

nedlandsgroup.com.au

sales@nedlandsgroup.com.au

Beam Angle