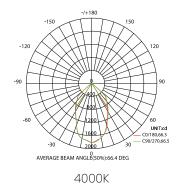

## **PHOTOMETRICS**

25W LED COB DOWNLIGHT

DL25WCOB-IP54-CC

1800 909 306

nedlandsgroup.com.au

sales@nedlandsgroup.com.au

Beam Angle