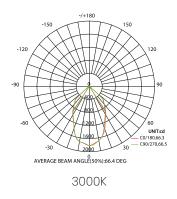

## **PHOTOMETRICS**

25W LED COB DOWNLIGHT

DL25WCOB-IP54-CC

1800 909 306

nedlandsgroup.com.au

sales@nedlandsgroup.com.au

Beam Angle