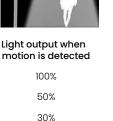

# SENSOR FACTORY SETTINGS

tivated 2H Jral 3H v 10lux 6H

Daylight > 10lux

Light will turn off

20%

Light output in standby mode 30% 20% 10% 10%