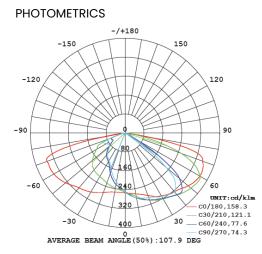

The POWER-LITE® 40W Solar LED Street Light adopts a high

easy battery replacement. A perfect high performance

street light for illuminating carparks, roads and pathways.

efficiency monocrystalline silicon solar panel with a conversion rate of more than 21%. Produces more than 200lm/W and contains an A grade LiFePO4 battery for maximum longevity. Tool free maintenance, allowing for













CE

APPLICATIONS Carparks Streets



40W SOLAR

**STREET LIGHT** 

ST-40W-SOLAR



1800 909 306 nedlandsgroup.com.au sales@nedlandsgroup.com.au



| DIMENSIONS | (mm)  |
|------------|-------|
| Length     | 803.8 |
| Width      | 407.3 |
| Height     | 206.8 |
| Weight     | 14kg  |
|            |       |







SOLAR STREET LIGHT

LED Chip Lumileds 5050 Efficacy 200lm/W

Life Expectancy 50,000 hrs L70

Working Temp -20°C to +60°C

System Voltage 12V

Solar Panel Parameters Monocrystalline 18V 50W

**Battery Type** LiFePO4 12.8V 24AH

Charge Time 6hrs (direct sunlight)

Material Aluminium

Spigot Size To suit pole 60-80mm diameter

Carton Qty 1





ST-40W-SOLAR



IP

IK09

IP66

150° x 70° Beam Angle



# $\succ$

1800 909 306 nedlandsgroup.com.au sales@nedlandsgroup.com.au



# SENSOR FACTORY SETTINGS







tivated 2H Jral 3H v 10lux 6H

Daylight > 10lux



Light will turn off

20%



Light output in standby mode 30% 20% 10% 10%

# INSTALLATION / ANGLE ADJUSTMENT



Pole Diameter (Ø): 60~80mm

### MAINTENANCE ACCESS



Pivot access lid, for easy maintenance, meaning all components can be eas