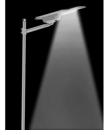

The POWER-LITE® 40W Solar LED Street Light adopts a high

easy battery replacement. A perfect high performance

street light for illuminating carparks, roads and pathways.

efficiency monocrystalline silicon solar panel with a conversion rate of more than 21%. Produces more than 200lm/W and contains an A grade LiFePO4 battery for maximum longevity. Tool free maintenance, allowing for

CE

APPLICATIONS Carparks Streets

40W SOLAR

**STREET LIGHT** 

ST-40W-SOLAR

1800 909 306 nedlandsgroup.com.au sales@nedlandsgroup.com.au

| DIMENSIONS | (mm)  |
|------------|-------|
| Length     | 803.8 |
| Width      | 407.3 |
| Height     | 206.8 |
| Weight     | 14kg  |
|            |       |