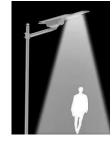

parks Streets



40W SOLAR

**STREET LIGHT** 

ST-40W-SOLAR



1800 909 306 nedlandsgroup.com.au sales@nedlandsgroup.com.au



| DIMENSIONS | (mm)  |
|------------|-------|
| Length     | 803.8 |
| Width      | 407.3 |
| Height     | 206.8 |
| Weight     | 14kg  |
|            |       |







SOLAR STREET LIGHT

LED Chip Lumileds 5050 Efficacy 200lm/W

Life Expectancy 50,000 hrs L70

Working Temp -20°C to +60°C

System Voltage 12V

Solar Panel Parameters Monocrystalline 18V 50W

**Battery Type** LiFePO4 12.8V 24AH

Charge Time 6hrs (direct sunlight)

Material Aluminium

Spigot Size To suit pole 60-80mm diameter

Carton Qty 1





ST-40W-SOLAR



IP

IK09

IP66

150° x 70° Beam Angle



# $\succ$

1800 909 306 nedlandsgroup.com.au sales@nedlandsgroup.com.au



# SENSOR FACTORY SETTINGS







tivated 2H Jral 3H v 10lux 6H

Daylight > 10lux



Light will turn off

20%



Light output in standby mode 30% 20% 10% 10%

# INSTALLATION / ANGLE ADJUSTMENT



Pole Diameter (Ø): 60~80mm

### MAINTENANCE ACCESS



Pivot access lid, for easy maintenance, meaning all components can be easily replaced.





1800 909 306 nedlandsgroup.com.au sales@nedlandsgroup.com.au