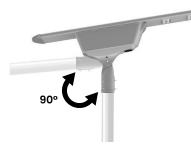

-------|
| Length     | 803.8 |
| Width      | 407.3 |
| Height     | 206.8 |
| Weight     | 14kg  |
|            |       |







SOLAR STREET LIGHT

LED Chip Lumileds 5050 Efficacy 200lm/W

Life Expectancy 50,000 hrs L70

Working Temp -20°C to +60°C

System Voltage 12V

Solar Panel Parameters Monocrystalline 18V 50W

**Battery Type** LiFePO4 12.8V 24AH

Charge Time 6hrs (direct sunlight)

Material Aluminium

Spigot Size To suit pole 60-80mm diameter

Carton Qty 1





ST-40W-SOLAR



IP

IK09

IP66

150° x 70° Beam Angle



# $\succ$

1800 909 306 nedlandsgroup.com.au sales@nedlandsgroup.com.au



# SENSOR FACTORY SETTINGS







tivated 2H Jral 3H v 10lux 6H

Daylight > 10lux



Light will turn off

20%



Light output in standby mode 30% 20% 10% 10%

# INSTALLATION / ANGLE ADJUSTMENT



Pole Diameter (Ø): 60~80mm

### MAINTENANCE ACCESS



Pivot access lid, for easy maintenance, meaning all components can be easily replaced.





1800 909 306 nedlandsgroup.com.au sales@nedlandsgroup.com.au