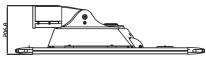

The POWER-LITE® 40W Solar LED Street Light adopts a high

easy battery replacement. A perfect high performance

street light for illuminating carparks, roads and pathways.

efficiency monocrystalline silicon solar panel with a conversion rate of more than 21%. Produces more than 200lm/W and contains an A grade LiFePO4 battery for maximum longevity. Tool free maintenance, allowing for













CE

APPLICATIONS Carparks Streets



40W SOLAR

**STREET LIGHT** 

ST-40W-SOLAR



1800 909 306 nedlandsgroup.com.au sales@nedlandsgroup.com.au



| DIMENSIONS | (mm)  |
|------------|-------|
| Length     | 803.8 |
| Width      | 407.3 |
| Height     | 206.8 |
| Weight     | 14kg  |
|            |       |







SOLAR STREET LIGHT

LED Chip Lumileds 5050 Efficacy 200lm/W

Life Expectancy 50,000 hrs L70

Working Temp -20°C to +60°C

System Voltage 12V

Solar Panel Parameters Monocrystalline 18V 50W

**Battery Type** LiFePO4 12.8V 24AH

Charge Time 6hrs (direct sunlight)

Material Aluminium

Spigot Size To suit pole 60-80mm diameter

Carton Qty 1





ST-40W-SOLAR



IP

IK09

IP66

150° x 70° Beam Angle



# $\succ$

1800 909 306 nedlandsgroup.com.au sales@nedlandsgroup.com.au



# SENSOR FACTORY SETTINGS







tivated 2H Jral 3H v 10lux 6H

Daylight > 10lux



Light will turn off

20%



Light output in standby mode 30% 20% 10% 10%

# INSTALLATION / ANGLE ADJUSTMENT



Pole Diameter (Ø): 60~80mm

### MAINTENANCE ACCESS



Pivot access lid, for easy maintenance, meaning all components can be e