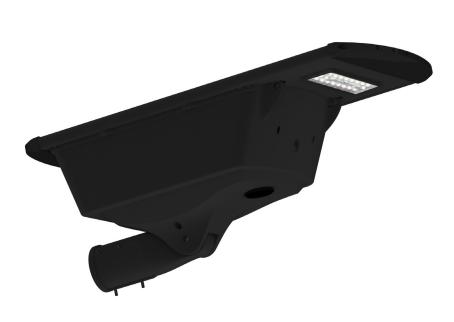

The POWER-LITE® 40W Solar LED Street Light adopts a high

easy battery replacement. A perfect high performance

street light for illuminating carparks, roads and pathways.

efficiency monocrystalline silicon solar panel with a conversion rate of more than 21%. Produces more than 200lm/W and contains an A grade LiFePO4 battery for maximum longevity. Tool free maintenance, allowing for

CE

APPLICATIONS Carparks Streets

40W SOLAR

**STREET LIGHT** 

ST-40W-SOLAR

1800 909 306 nedlandsgroup.com.au sales@nedlandsgroup.com.au

| DIMENSIONS | (mm)  |
|------------|-------|
| Length     | 803.8 |
| Width      | 407.3 |
| Height     | 206.8 |
| Weight     | 14kg  |
|            |       |

Charge Time 6hrs (direct sunlight)

Material Aluminium

Spigot Size To suit pole 60-80mm diameter

Carton Qty 1

ST-40W-SOLAR

IP

IK09

IP66

### MAINTENANCE ACCESS

Pivot access lid, for easy maintenance, meaning all components can be easily replaced.

1800 909 306 nedlandsgroup.com.au sales@nedlandsgroup.com.au