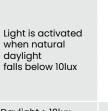

# SENSOR FACTORY SETTINGS

tivated 2H Jral 3H v 10lux 6H

Daylight > 10lux

Light will turn off

20%

Light output in standby mode 30% 20% 10% 10%