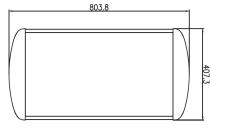

CE

APPLICATIONS Carparks Streets

40W SOLAR

**STREET LIGHT** 

ST-40W-SOLAR

1800 909 306 nedlandsgroup.com.au sales@nedlandsgroup.com.au

| DIMENSIONS | (mm)  |
|------------|-------|
| Length     | 803.8 |
| Width      | 407.3 |
| Height     | 206.8 |
| Weight     | 14kg  |
|            |       |