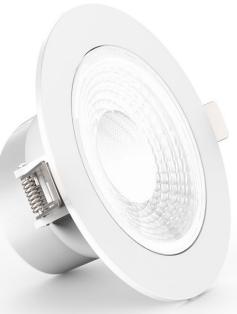

## 10W LED COB ANTI-GLARE

## DOWNLIGHT

## ID10WCOB-CC

The POWER-LITE® 10W LED COB Anti-Glare Lens Downlight comes with an integral driver and colour temperature switch, making install easy.

1800 909 306 nedlandsgroup.com.au sales@nedlandsgroup.com.au