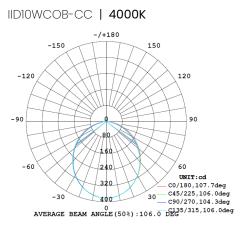

------------|-------------------|-------------------|
| 10W LED COB ANTI-GLARE D | OWNLIGHT |                                                                                                    | ID10WCOB-CC       |                   |
| ACCESSORIES              | OPTIONS  |                                                                                                    | CODE              | IP IP54           |
| DOWNLIGHT RING           | 00       | Black<br>Brushed<br>Chrome Finish<br>(304 Marine Grade<br>Stainless Steel)                         | ID-BLACK<br>ID-BC | 60°<br>Beam Angle |
| <b>NEDLANDS</b><br>GROUP |          | <ul> <li>1800 909 306</li> <li>nedlandsgroup.com.au</li> <li>sales@nedlandsgroup.com.au</li> </ul> |                   |                   |



## PHOTOMETRICS









1800 909 306
 nedlandsgroup.com.au
 sales@nedlandsgroup.com.au