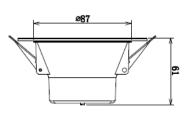

APPLICATIONS Domestic | Retail Commercial

| DIMENSIONS |  |
|------------|--|
| Cutout     |  |
| Diameter   |  |
| Height     |  |

(mm) 90-95 115 61

| LED Chip |  |
|----------|--|
| СОВ      |  |

Life Expectancy 50,000 hrs TM-21