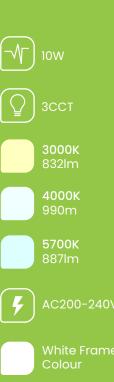

APPLICATIONS Domestic | Retail Commercial

| DIMENSIONS |  |
|------------|--|
| Cutout     |  |
| Diameter   |  |
| Height     |  |

(mm) 90-95 115 61

| LED Chip |  |
|----------|--|
| СОВ      |  |

Life Expectancy 50,000 hrs TM-21

Working Temp -20°C to +45°C

Power Factor ≥0.9

**CRI** ≥80 Efficacy Up to 132lm/W

**LED Driver** Triac Dimmable Integral

Protection Class Class II

Carton Qty 30

| PRODUCT                  |          |                                                                                                    | CODE              |                   |
|--------------------------|----------|----------------------------------------------------------------------------------------------------|-------------------|-------------------|
| 10W LED COB ANTI-GLARE D | OWNLIGHT |                                                                                                    | ID10WCOB-CC       |                   |
| ACCESSORIES              | OPTIONS  |                                                                                                    | CODE              | IP IP54           |
| DOWNLIGHT RING           | 00       | Black<br>Brushed<br>Chrome Finish<br>(304 Marine Grade<br>Stainless Steel)                         | ID-BLACK<br>ID-BC | 60°<br>Beam Angle |
| <b>NEDLANDS</b><br>GROUP |          | <ul> <li>1800 909 306</li> <li>nedlandsgroup.com.au</li> <li>sales@nedlandsgroup.com.au</li> </ul> |                   |                   |