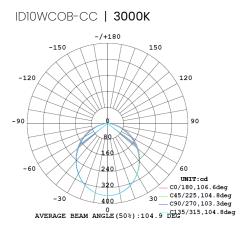

--------------|-------------------|-------------------|
| 10W LED COB ANTI-GLARE D | OWNLIGHT |                                                                                                    | ID10WCOB-CC       |                   |
| ACCESSORIES              | OPTIONS  |                                                                                                    | CODE              | IP IP54           |
| DOWNLIGHT RING           | 00       | Black<br>Brushed<br>Chrome Finish<br>(304 Marine Grade<br>Stainless Steel)                         | ID-BLACK<br>ID-BC | 60°<br>Beam Angle |
| <b>NEDLANDS</b><br>GROUP |          | <ul> <li>1800 909 306</li> <li>nedlandsgroup.com.au</li> <li>sales@nedlandsgroup.com.au</li> </ul> |                   |                   |



## PHOTOMETRICS









1800 909 306
 nedlandsgroup.com.au
 sales@nedlandsgroup.com.au