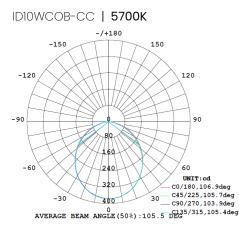

----------|-------------------|-------------------|
| 10W LED COB ANTI-GLARE D | OWNLIGHT |                                                                                                    | ID10WCOB-CC       |                   |
| ACCESSORIES              | OPTIONS  |                                                                                                    | CODE              | IP IP54           |
| DOWNLIGHT RING           | 00       | Black<br>Brushed<br>Chrome Finish<br>(304 Marine Grade<br>Stainless Steel)                         | ID-BLACK<br>ID-BC | 60°<br>Beam Angle |
| <b>NEDLANDS</b><br>GROUP |          | <ul> <li>1800 909 306</li> <li>nedlandsgroup.com.au</li> <li>sales@nedlandsgroup.com.au</li> </ul> |                   |                   |



## PHOTOMETRICS









1800 909 306
 nedlandsgroup.com.au
 sales@nedlandsgroup.com.au