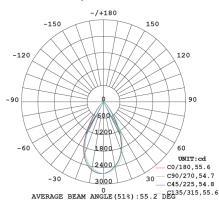

fers a better appearance, high protection level and convenient installation.

APPLICATIONS

Domestic | Retail

Commercial

Office









nedlandsgroup.com.au



sales@nedlandsgroup.com.au



Certainty at The Speed of Light



(mm) 130 115





LED Chip

COB 2835 SMD

UGR

<19

Life Expectancy

50,000 hrs TM-21 Up to

Efficacy

Up to 95lm/W

SCDM

<6 Macadam steps

LED Driver

Built-In Dimmable

**Working Temp** 

-20°C to +40°C

Mount Type

Surface Mount

**Power Factor** 

>0.90

Carton Qty

12

CRI

90

 $\overline{\mathbb{IP}}$ 

ノ



IK06

IP65



Beam Angle

PRODUCT CODE

LED CAN DOWNLIGHT

CD25W-CC-W-IP65





1800 909 306



nedlandsgroup.com.au



sales@nedlandsgroup.com.au



# Certainty at The Speed of Light

### **PHOTOMETRICS**

#### CD25W-CC | 3000K



### CD25W-CC | 4000K



#### CD25W-CC | 5000K















sales@nedlandsgroup.com.au