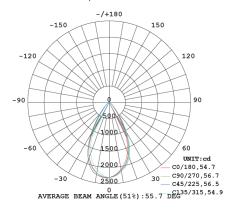

the front part, which offers a better appearance, high protection level and convenient installation.

APPLICATIONS

Domestic | Retail

Commercial

Office









nedlandsgroup.com.au



sales@nedlandsgroup.com.au



Certainty at The Speed of Light



(mm) 130 115





LED Chip

COB 2835 SMD

UGR

<19

Life Expectancy

50,000 hrs TM-21 Up to

Efficacy

Up to 95lm/W

SCDM

<6 Macadam steps

LED Driver

Built-In Dimmable

**Working Temp** 

-20°C to +40°C

Mount Type

Surface Mount

**Power Factor** 

>0.90

Carton Qty

12

CRI

90

 $\overline{\mathbb{IP}}$ 

ノ



IK06

IP65



Beam Angle

PRODUCT CODE

LED CAN DOWNLIGHT

CD25W-CC-W-IP65





1800 909 306



nedlandsgroup.com.au



sales@nedlandsgroup.com.au



# Certainty at The Speed of Light

### **PHOTOMETRICS**

#### CD25W-CC | 3000K



### CD25W-CC | 4000K



#### CD25W-CC | 5000K















sales@nedlandsgroup.com.au