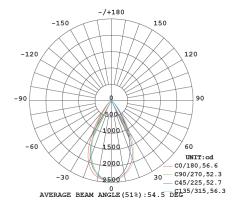

high protection level and convenient installation.

APPLICATIONS

Domestic | Retail

Commercial

Office









nedlandsgroup.com.au



sales@nedlandsgroup.com.au



Certainty at The Speed of Light



(mm) 130 115





LED Chip

COB 2835 SMD

UGR

<19

Life Expectancy

50,000 hrs TM-21 Up to

Efficacy

Up to 95lm/W

SCDM

<6 Macadam steps

LED Driver

Built-In Dimmable

**Working Temp** 

-20°C to +40°C

Mount Type

Surface Mount

**Power Factor** 

>0.90

Carton Qty

12

CRI

90

 $\overline{\mathbb{IP}}$ 

ノ



IK06

IP65



Beam Angle

PRODUCT CODE

LED CAN DOWNLIGHT

CD25W-CC-W-IP65





1800 909 306



nedlandsgroup.com.au



sales@nedlandsgroup.com.au



# Certainty at The Speed of Light

### **PHOTOMETRICS**

#### CD25W-CC | 3000K



### CD25W-CC | 4000K



#### CD25W-CC | 5000K















sales@nedlandsgroup.com.au