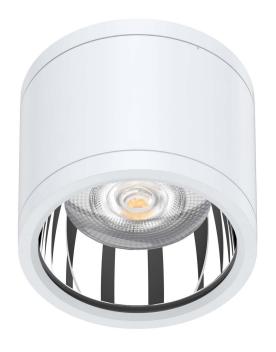

# **DOWNLIGHT**

CD25W-CC-W-IP65

The POWER-LITE® LED CAN Downlight is surface mounted, screwless on surface with tempered glass in the front part, which offers a better appearance, high protection level and convenient installation.

APPLICATIONS

Domestic | Retail

Commercial

Office

nedlandsgroup.com.au

sales@nedlandsgroup.com.au

Certainty at The Speed of Light

(mm) 130 115