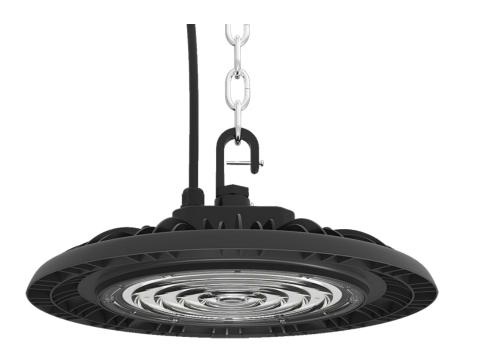

## UFO-200W-E-170LM (120W, 150W, 200W)

The POWER-LITE® LED UFO High Bay Light is a high powered light fitting that utilises the latest LED technology. The IP65 rating of the LED UFO High Bay Light enables this fitting to be mounted both indoors and outdoors. This fitting features a power adjustment switch, allowing you to select power/output from 120W, 150W or 200W options.

1800 909 306 nedlandsgroup.com.au sales@nedlandsgroup.com.au

APPLICATIONS Commercial Industrial Airports Shopping Centres Supermarkets Stadiums & more

DIMENSIONS Diameter Height

(mm) 390 154.6

LED Chip Philips LED Chip