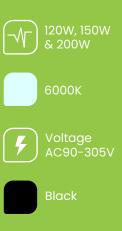

## UFO-200W-E-170LM (120W, 150W, 200W)

The POWER-LITE® LED UFO High Bay Light is a high powered light fitting that utilises the latest LED technology. The IP65 rating of the LED UFO High Bay Light enables this fitting to be mounted both indoors and outdoors. This fitting features a power adjustment switch, allowing you to select power/output from 120W, 150W or 200W options.

Life Expectancy 50,000 hrs LM-70

Start Up Current 2.4A

**Power Factor** >0.95

Maintenance Factor >79%

CRI 70

Efficacy Up to 172lm/W

Connection 1.5m Power Cable with 3 Pin Plug

Driver Non-dimmable

Net Weight 2.6kg

Material Aluminium housing

Lens Type Clear PC

Carton Qty 4

| PRODUCT                  | OPTIONS                          |                          | CODE                                 |
|--------------------------|----------------------------------|--------------------------|--------------------------------------|
| LED UFO HIGH BAY         | 20.700lm<br>25.600lm<br>34.400lm | CRI 120W<br>150W<br>200W | UFO-200W-E-170LM                     |
| ACCESSORIES              |                                  |                          | CODE                                 |
| BRACKET                  | VI- W                            |                          | UFO-200W-E-B                         |
| <b>NEDLANDS</b><br>GROUP |                                  | د<br>(†                  | 1800 909 306<br>nedlandsgroup.com.au |