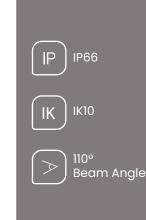

## UFO-200W-E-170LM (120W, 150W, 200W)

The POWER-LITE® LED UFO High Bay Light is a high powered light fitting that utilises the latest LED technology. The IP65 rating of the LED UFO High Bay Light enables this fitting to be mounted both indoors and outdoors. This fitting features a power adjustment switch, allowing you to select power/output from 120W, 150W or 200W options.

1800 909 306 nedlandsgroup.com.au sales@nedlandsgroup.com.au

APPLICATIONS Commercial Industrial Airports Shopping Centres Supermarkets Stadiums & more

DIMENSIONS Diameter Height

(mm) 390 154.6

LED Chip Philips LED Chip