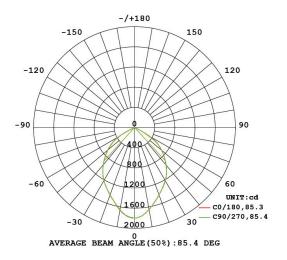

**Material** Aluminium

Mount Type Wall / Ceiling

Carton Qty

Į

IP54

90° Beam Angle

PRODUCT COD

24W LED TWINSPOT FLOOD LIGHT