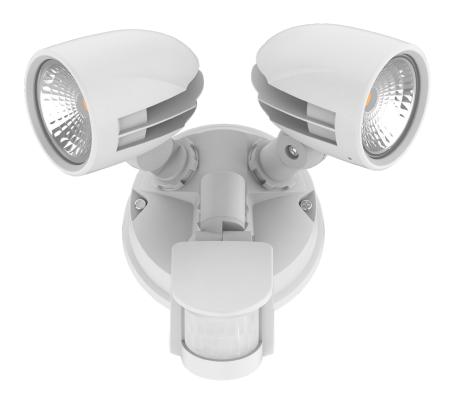

## **FLOOD LIGHT**

TS-24W-W

The POWER-LITE® 24W LED Twinspot Flood Light with PIR sensor is a great choice for outdoor walkways, garage areas, back door entrances etc. This fixture adopts a COB light source with a high lumen efficiency and great heat dissipation.

Detection Beam Angle 180°

**Detection Range** From 8 to 14m Duration Time Adjustment 10 sec to 4 mins

**Detection Circuitry**Passive Infra Red

√√) 24W

**5000**K 2350lm

**F** AC220-240V

White

**Material** Aluminium

Mount Type Wall / Ceiling

Carton Qty

Į

IP54

90° Beam Angle

PRODUCT COD

24W LED TWINSPOT FLOOD LIGHT