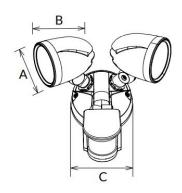

APPLICATIONS
Indoor
Outdoor

nedlandsgroup.com.au

sales@nedlandsgroup.com.au

Certainty at The Speed of Light

 DIMENSIONS
 (mm)

 A
 76

 B
 96

 C
 121