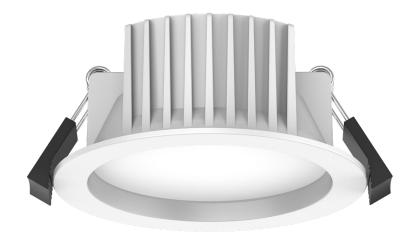

# **DOWNLIGHT**

ID-R-8W-CC

The POWER-LITE® 8W LED Downlight is super slim with built-in driver especially for installations where ceiling void space is limited.

APPLICATIONS

Domestic | Retail

Commercial

1800 909 306

nedlandsgroup.com.au

sales@nedlandsgroup.com.au

DIMENSIONS (mm)
Cutout 90-95
Diameter 106
Height 47

Ø106mm

Efficacy **LED Chip** Up to 104lm/W 2835 SMD **Protection Class** Life Expectancy 50,000 hrs TM-21 Class II **SCDM LED Driver** <6 Macadam steps Triac Dimmable Integral **Working Temp** -20°C to +45°C Connection 1.2m Lead & Plug **Power Factor** >0.9 Carton Qty 45 CRI