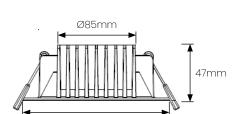

nedlandsgroup.com.au

sales@nedlandsgroup.com.au

DIMENSIONS (mm)
Cutout 90-95
Diameter 106
Height 47

Ø106mm

Efficacy **LED Chip** Up to 104lm/W 2835 SMD **Protection Class** Life Expectancy 50,000 hrs TM-21 Class II **SCDM LED Driver** <6 Macadam steps Triac Dimmable Integral **Working Temp** -20°C to +45°C Connection 1.2m Lead & Plug **Power Factor** >0.9 Carton Qty 45 CRI