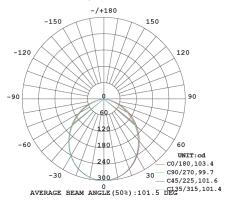

| CODE       |
|------------------|---------|-------------------------------------------------------------------|------------|
| 8W LED DOWNLIGHT |         |                                                                   | ID-R-8W-CC |
| ACCESSORIES      | OPTIONS |                                                                   | CODE       |
| DOWNLIGHT RING   | 0       | Black                                                             | ID-R-BLACK |
|                  |         | Brushed<br>Chrome Finish<br>(304 Marine Grade<br>Stainless Steel) | ID-R-BC    |

>80



IP54











nedlandsgroup.com.au



sales@nedlandsgroup.com.au



## Certainty at The Speed of Light

#### **PHOTOMETRICS**

#### ID-R-8W-CC | 3000K



### ID-R-8W-CC | 4000K



#### ID-R-8W-CC | 5700K















sales@nedlandsgroup.com.au