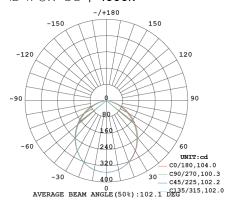

| CODE       |
|------------------|---------|-------------------------------------------------------------------|------------|
| 8W LED DOWNLIGHT |         |                                                                   | ID-R-8W-CC |
| ACCESSORIES      | OPTIONS |                                                                   | CODE       |
| DOWNLIGHT RING   | 0       | Black                                                             | ID-R-BLACK |
|                  |         | Brushed<br>Chrome Finish<br>(304 Marine Grade<br>Stainless Steel) | ID-R-BC    |

>80



IP54











nedlandsgroup.com.au



sales@nedlandsgroup.com.au



## Certainty at The Speed of Light

#### **PHOTOMETRICS**

#### ID-R-8W-CC | 3000K



### ID-R-8W-CC | 4000K



#### ID-R-8W-CC | 5700K















sales@nedlandsgroup.com.au