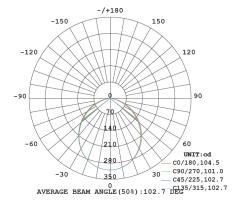

| CODE       |
|------------------|---------|-------------------------------------------------------------------|------------|
| 8W LED DOWNLIGHT |         |                                                                   | ID-R-8W-CC |
| ACCESSORIES      | OPTIONS |                                                                   | CODE       |
| DOWNLIGHT RING   | 0       | Black                                                             | ID-R-BLACK |
|                  |         | Brushed<br>Chrome Finish<br>(304 Marine Grade<br>Stainless Steel) | ID-R-BC    |

>80



IP54











nedlandsgroup.com.au



sales@nedlandsgroup.com.au



## Certainty at The Speed of Light

#### **PHOTOMETRICS**

#### ID-R-8W-CC | 3000K



### ID-R-8W-CC | 4000K



#### ID-R-8W-CC | 5700K















sales@nedlandsgroup.com.au