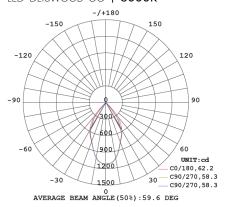

|
| Working Temp                            | <b>LED Driver</b>                              |
| -20°C to +45°C                          | Dimmable                                       |
| CRI<br>≥80                              | Connection<br>LED Driver, 600mm Lead<br>& Plug |

Carton Qty

| PRODUCT               | OPTIONS | CODE              |
|-----------------------|---------|-------------------|
| 13W LED COB DOWNLIGHT | Black   | LED-DL13WCOB-CC-B |
|                       | White   | LED-DL13WCOB-CC-W |



13W



3CCT



**3000k** 903lm



4000K 1026lm



**5000K** 1016lm



AC200-240V 50HZ



IP54



60° Beam Angle





1800 909 306



nedlandsgroup.com.au



sales@nedlandsgroup.com.au



## Certainty at The Speed of Light

### **PHOTOMETRICS**

### LED-DL13WCOB-CC | 3000K



### LED-DL13WCOB-CC | 4000K



### LED-DL13WCOB-CC | 5000K















sales@nedlandsgroup.com.au