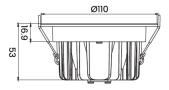

### Certainty at The Speed of Light

DIMENSIONS (mm)
Cutout 90-95
Diameter 110
Height 53