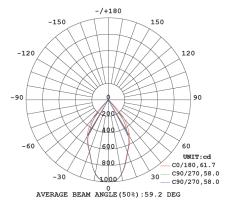

er</b>                              |
| -20°C to +45°C                          | Dimmable                                       |
| CRI<br>≥80                              | Connection<br>LED Driver, 600mm Lead<br>& Plug |

Carton Qty

| PRODUCT               | OPTIONS | CODE              |
|-----------------------|---------|-------------------|
| 13W LED COB DOWNLIGHT | Black   | LED-DL13WCOB-CC-B |
|                       | White   | LED-DL13WCOB-CC-W |



13W



3CCT



**3000k** 903lm



4000K 1026lm



**5000K** 1016lm



AC200-240V 50HZ



IP54



60° Beam Angle





1800 909 306



nedlandsgroup.com.au



sales@nedlandsgroup.com.au



## Certainty at The Speed of Light

### **PHOTOMETRICS**

### LED-DL13WCOB-CC | 3000K



### LED-DL13WCOB-CC | 4000K



### LED-DL13WCOB-CC | 5000K















sales@nedlandsgroup.com.au