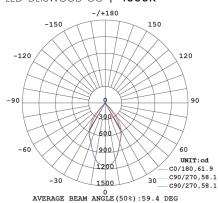

| <b>LED Driver</b>                              |
| -20°C to +45°C                          | Dimmable                                       |
| CRI<br>≥80                              | Connection<br>LED Driver, 600mm Lead<br>& Plug |

Carton Qty

| PRODUCT               | OPTIONS | CODE              |
|-----------------------|---------|-------------------|
| 13W LED COB DOWNLIGHT | Black   | LED-DL13WCOB-CC-B |
|                       | White   | LED-DL13WCOB-CC-W |



13W



3CCT



**3000k** 903lm



4000K 1026lm



**5000K** 1016lm



AC200-240V 50HZ



IP54



60° Beam Angle





1800 909 306



nedlandsgroup.com.au



sales@nedlandsgroup.com.au



## Certainty at The Speed of Light

### **PHOTOMETRICS**

### LED-DL13WCOB-CC | 3000K



### LED-DL13WCOB-CC | 4000K



### LED-DL13WCOB-CC | 5000K















sales@nedlandsgroup.com.au