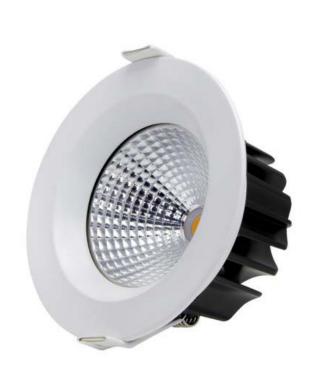

### LED-DL13WCOB-CC

The POWER-LITE® 13W LED COB Downlight is the ideal replacement for traditional halogen downlights. 3CCT switchable making it suitable for various applications. Has a narrow beam angle with COB LED Chip, which provides a focused light with great aesthetics. This downlight includes the elimination of UV therefore insects will not be attracted to this light.

Carton Qty

| PRODUCT               | OPTIONS | CODE              |
|-----------------------|---------|-------------------|
| 13W LED COB DOWNLIGHT | Black   | LED-DL13WCOB-CC-B |
|                       | White   | LED-DL13WCOB-CC-W |