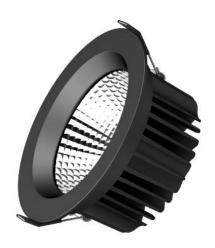

### LED-DL13WCOB-CC

The POWER-LITE® 13W LED COB Downlight is the ideal replacement for traditional halogen downlights. 3CCT switchable making it suitable for various applications. Has a narrow beam angle with COB LED Chip, which provides a focused light with great aesthetics. This downlight includes the elimination of UV therefore insects will not be attracted to this light.

Carton Qty

| PRODUCT               | OPTIONS | CODE              |
|-----------------------|---------|-------------------|
| 13W LED COB DOWNLIGHT | Black   | LED-DL13WCOB-CC-B |
|                       | White   | LED-DL13WCOB-CC-W |