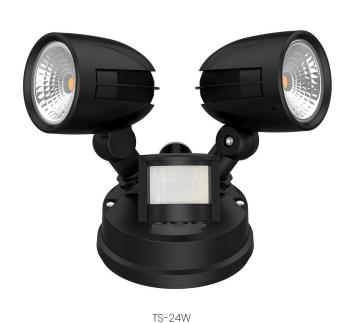

## **FLOOD LIGHT**

TS-24W, TS-24W-NS

The POWER-LITE® 24W LED Twinspot Flood Light with PIR sensor is a great choice for outdoor walkways, garage areas, back door entrances etc. This fixture adopts a COB light source with a high lumen efficiency and great heat dissipation.