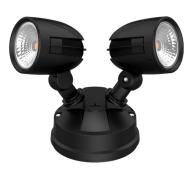

Connection **Working Temp** Hardwired -20°C to +40°C

Material **Power Factor** Aluminium >0.9

Mount Type Wall / Ceiling CRI>80

Carton Qty

| PTIONS       | CODE       |
|--------------|------------|
| ITH SENSOR   | TS-24W     |
| THOUT SENSOR | TS-24W-NS  |
| 1            | ITH SENSOR |