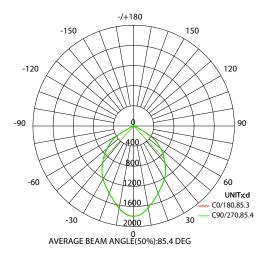

nedlandsgroup.com.au



Certainty at The Speed of Light

(mm) **DIMENSIONS** 76 В 96 С 121







### Sensor Specifications

Detection **Duration Time** Adjustment Beam Angle 900-1800 10 sec to 4 mins

Detection Range **Detection Circuitry** From 8 to 14m Passive Infra Red

LED Chip **LED Driver** COB Built-in Flicker free Life Expectancy Non-dimmable 50,000 hrs L80

Connection **Working Temp** Hardwired -20°C to +40°C

Material **Power Factor** Aluminium >0.9

Mount Type Wall / Ceiling CRI>80

Carton Qty

| PTIONS       | CODE       |
|--------------|------------|
| ITH SENSOR   | TS-24W     |
| THOUT SENSOR | TS-24W-NS  |
| 1            | ITH SENSOR |

CRI



Beam Angle

IP54









nedlandsgroup.com.au



sales@nedlandsgroup.com.au



### **PHOTOMETRICS**

TS-24W / TS-24W-NS | 5000K















sales@nedlandsgroup.com.au