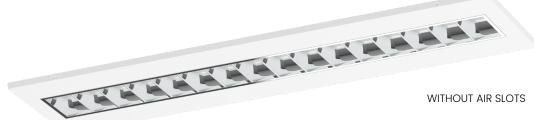

| PRODUCT             | OPTIONS           | CODE            |
|---------------------|-------------------|-----------------|
| LED LOUVRED TROFFER | WITHOUT AIR SLOTS | LT28W-120/30    |
| LED LOUVRED TROFFER | WITH AIR SLOTS    | LT28W-120/30-AC |