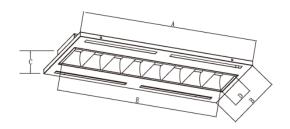

## DIMENSIONS (mm)

**A** 1192

**B** 292

**C** 48

**D** 110

**E** 1090

AC220-240V

White Frame Colour