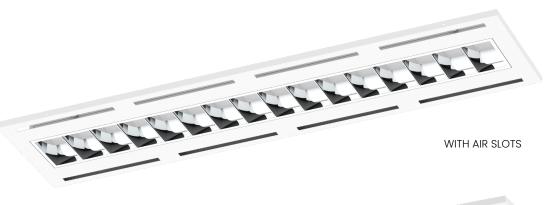

| PRODUCT             | OPTIONS           | CODE            |
|---------------------|-------------------|-----------------|
| LED LOUVRED TROFFER | WITHOUT AIR SLOTS | LT28W-120/30    |
| LED LOUVRED TROFFER | WITH AIR SLOTS    | LT28W-120/30-AC |