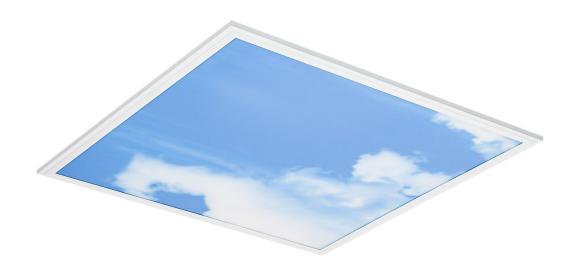

# 36W LED **SKY**

LED-SKY36W-60SQ-4

The POWER-LITE® LED SKY Panel light has a compact design which makes the installation easy and improves the aesthetics of the project.

APPLICATIONS
Office
Healthcare
Commercial

nedlandsgroup.com.au

sales@nedlandsgroup.com.au

Certainty at The Speed of Light

DIMENSIONS (mm) Length 600 Width 600

SKY PANEL LIGHT IN A HOSPITAL SETTING