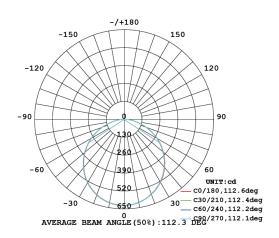

# 36W LED **SKY**



LED-SKY36W-60SQ-4

The POWER-LITE® LED SKY Panel light has a compact design which makes the installation easy and improves the aesthetics of the project.

APPLICATIONS
Office
Healthcare
Commercial









nedlandsgroup.com.au



sales@nedlandsgroup.com.au



Certainty at The Speed of Light

DIMENSIONS (mm) Length 600 Width 600





SKY PANEL LIGHT IN A HOSPITAL SETTING

## -VГ) зе

36W



**6000K** 3500lm



AC220-240V



White Frame

#### **PHOTOMETRICS**



#### Life Expectancy

50,000 hrs

### Working Temp.

-25°C to +40°C

#### **Power Factor**

>0.9

#### UGR

<22

#### Efficacy

Up to 51lm/W

#### **LED Driver**

Lifud® SAA Approved

#### Connection

1.2m power cable with SAA plug

#### Replaces

T8 Fluorescent 3 x 18W

#### Net Weight

3.1kg

#### Carton Qty

4

36W LED SKY PANEL

CODE

LED-SKY36W-60SQ-4



IP40



160° Beam Angle





1800 909 306



nedlandsgroup.com.au



sales@nedlandsgroup.com.au