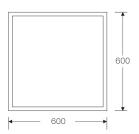

nedlandsgroup.com.au

sales@nedlandsgroup.com.au

Certainty at The Speed of Light

DIMENSIONS (mm) Length 600 Width 600

SKY PANEL LIGHT IN A HOSPITAL SETTING