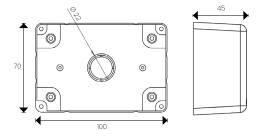

## DIMENSIONS (mm)

JB-S

Length 70 Depth 35 Height 70

JB-L Length 100 Depth 45 Height 70