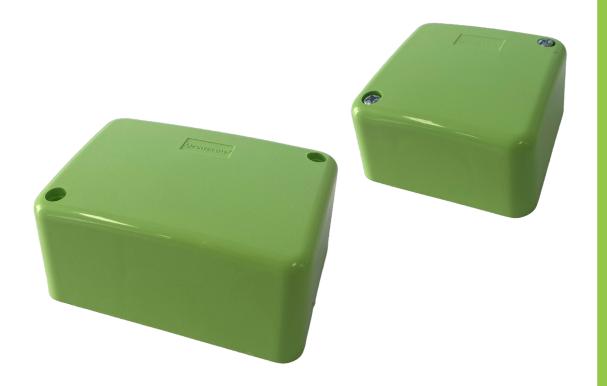

## **JUNCTION**

JB-L, JB-S

The POWER-LITE® Junction Boxes are constructed in high quality ABS material, allows for easy wiring and fast installation. Available in two sizes, large and small.

Also comes with a 25 year lifetime warranty.