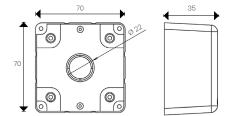

## DIMENSIONS (mm)

JB-S

Length 70 Depth 35 Height 70

JB-L Length 100 Depth 45 Height 70