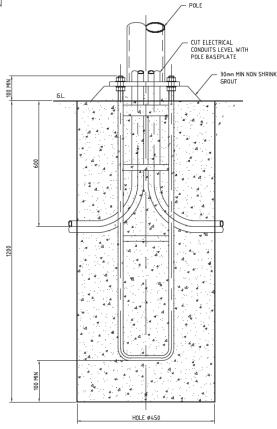

BOLT PATTERN - 4 X M20 X 233 PCD SOIL TYPE FIRM AS DEFINED IN AS/NZS 4676:2000 APP. 12 DAMP CLAYS, SANDY CLAYS, DAMP SANDS fb> 100KPKa MAXIMUM ULTIMATE BASE MOMENT - 10.1kNm MAXIMUM BASE SHEAR 2.4 kN

## **INSTALLATION & DETAILS**

- 1. TO BE USED AS A GUIDE ONLY. ALL PILE SPECIFICATIONS SHALL BE CONFIRMED WITH AN APPROPRIATELY QUALIFIED ENGINEER PRIOR TO CONTRUCTION
- 2. ALL WORKMANSHIP AND MATERIALS SHALL BE IN ACCORDANCE WITH THE CURRENT SAA CODE AS3600 PILING DESIGN AND INSTALLATION WITH AMENDMENTS
- 3. ALL CONCRETE TO HAVE A MINIMUM CHARACTERISTIC STRENGTH OF 32MPA OR 40MPA WHERE AN EXPOSURE CLASSIFICATION OF MODERATE IS DETERMINED IN ACCORDANCE WITH AS2159 - PILING AND INSTALLATION
- 4. MINIMUM CLEAR CONCRETE COVER TO BE 65MM
- 5. ALL CONCRETE TO BE PLACED AND VIBRATED TO OPTIMUM COMPACTION
- 6. PILE CASINGS TO BE USED FOR CONSTRUCTION WHERE REQUIRED
- 7. ENGINEERING ADVICE IS TO BE SOUGHT WHERE SOILS ARE ASSESSED TO BE OF EXPOSURE CLASSIFICATIONS SEVERE OR GREATER AS DETERMINED IN ACCORDANCE WITH AS2159
- 8. SOIL CLASSIFICATION TO BE CONFIRMED BY A GEOTECHNICAL ENGINEER