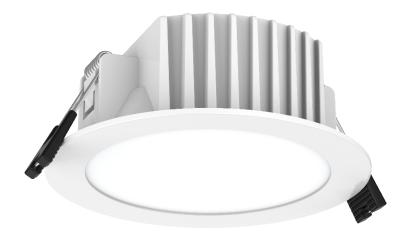

## ID-S-8W-CC

The POWER-LITE® 8W LED High Lumen Downlight is super slim with built-in driver especially for installations where ceiling void space is limited.

1800 909 306 nedlandsgroup.com.au sales@nedlandsgroup.com.au

APPLICATIONS Domestic | Retail Commercial

| DIMENSIONS | (mm)  |
|------------|-------|
| Cutout     | 90-95 |
| Diameter   | 106   |
| Height     | 40    |

LED Chip 2835 SMD

Life Expectancy 50,000 hrs TM-21

**SCDM** <6 Macadam steps

Working Temp -20°C to +45°C

Power Factor

**CRI** >80 **Efficacy** Up to 126lm/W

Protection Class Class II

LED Driver Triac Dimmable Integral

Connection 150mm Lead & Plug

**Carton Qty** 45