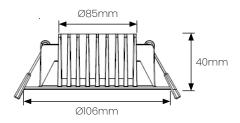

APPLICATIONS Domestic | Retail Commercial

| DIMENSIONS | (mm)  |
|------------|-------|
| Cutout     | 90-95 |
| Diameter   | 106   |
| Height     | 40    |

LED Chip 2835 SMD

Life Expectancy 50,000 hrs TM-21