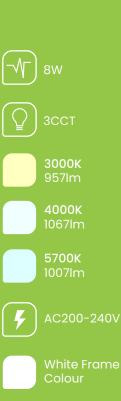

**SCDM** <6 Macadam steps

Working Temp -20°C to +45°C

Power Factor

**CRI** >80 **Efficacy** Up to 126lm/W

Protection Class Class II

LED Driver Triac Dimmable Integral

Connection 150mm Lead & Plug

**Carton Qty** 45