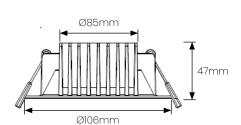

1800 909 306

nedlandsgroup.com.au

sales@nedlandsgroup.com.au

(mm) **DIMENSIONS** 90-95 Cutout Diameter 106 Height 47

LED Chip Efficacy 2835 SMD Up to 104lm/W Life Expectancy 50,000 hrs TM-21 Class II **SCDM LED Driver** <6 Macadam steps Triac Dimmable Integral **Working Temp** -20°C to +45°C Connection **Power Factor** >0.9 Carton Qty 45