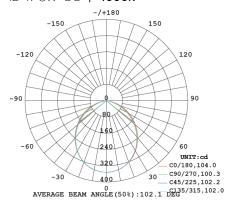

-----------------------------------------------|------------|
| 8W LED HIGH LUMEN DOWNLIGHT |         |                                                                   | ID-R-8W-CC |
| ACCESSORIES                 | OPTIONS |                                                                   | CODE       |
| DOWNLIGHT RING              | 0       | Black                                                             | ID-R-BLACK |
|                             |         | Brushed<br>Chrome Finish<br>(304 Marine Grade<br>Stainless Steel) | ID-R-BC    |

CRI >80











5700K





Colour



IP54



Beam Angle





1800 909 306



nedlandsgroup.com.au



sales@nedlandsgroup.com.au



### Certainty at The Speed of Light

#### **PHOTOMETRICS**

#### ID-R-8W-CC | 3000K



### ID-R-8W-CC | 4000K



#### ID-R-8W-CC | 5700K















sales@nedlandsgroup.com.au