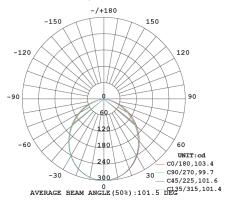

-----|-------------------------------------------------------------------|------------|
| 8W LED HIGH LUMEN DOWNLIGHT |         |                                                                   | ID-R-8W-CC |
| ACCESSORIES                 | OPTIONS |                                                                   | CODE       |
| DOWNLIGHT RING              | 0       | Black                                                             | ID-R-BLACK |
|                             |         | Brushed<br>Chrome Finish<br>(304 Marine Grade<br>Stainless Steel) | ID-R-BC    |

CRI >80











5700K





Colour



IP54



Beam Angle





1800 909 306



nedlandsgroup.com.au



sales@nedlandsgroup.com.au



### Certainty at The Speed of Light

#### **PHOTOMETRICS**

#### ID-R-8W-CC | 3000K



### ID-R-8W-CC | 4000K



#### ID-R-8W-CC | 5700K















sales@nedlandsgroup.com.au