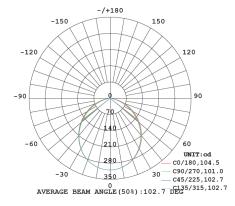

--------------------|------------|
| 8W LED HIGH LUMEN DOWNLIGHT |         |                                                                   | ID-R-8W-CC |
| ACCESSORIES                 | OPTIONS |                                                                   | CODE       |
| DOWNLIGHT RING              | 0       | Black                                                             | ID-R-BLACK |
|                             |         | Brushed<br>Chrome Finish<br>(304 Marine Grade<br>Stainless Steel) | ID-R-BC    |

CRI >80











5700K





Colour



IP54



Beam Angle





1800 909 306



nedlandsgroup.com.au



sales@nedlandsgroup.com.au



### Certainty at The Speed of Light

#### **PHOTOMETRICS**

#### ID-R-8W-CC | 3000K



### ID-R-8W-CC | 4000K



#### ID-R-8W-CC | 5700K















sales@nedlandsgroup.com.au