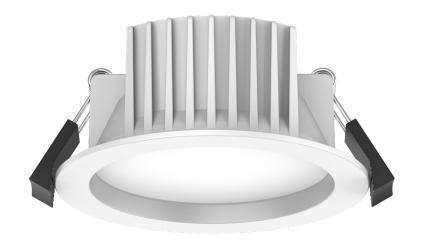

## **8W LED HIGH LUMEN**

# **DOWNLIGHT**

ID-R-8W-CC

The POWER-LITE® 8W LED High Lumen Downlight is super slim with built-in driver especially for installations where ceiling void space is limited.

APPLICATIONS

Domestic | Retail

Commercial

1800 909 306

nedlandsgroup.com.au

sales@nedlandsgroup.com.au

(mm) **DIMENSIONS** 90-95 Cutout Diameter 106 Height 47

LED Chip Efficacy 2835 SMD Up to 104lm/W Life Expectancy 50,000 hrs TM-21 Class II **SCDM LED Driver** <6 Macadam steps Triac Dimmable Integral **Working Temp** -20°C to +45°C Connection **Power Factor** >0.9 Carton Qty 45

**Protection Class** 1.2m Lead & Plug

| PRODUCT                     |         |                                                                   | CODE       |
|-----------------------------|---------|-------------------------------------------------------------------|------------|
| 8W LED HIGH LUMEN DOWNLIGHT |         |                                                                   | ID-R-8W-CC |
| ACCESSORIES                 | OPTIONS |                                                                   | CODE       |
| DOWNLIGHT RING              | 0       | Black                                                             | ID-R-BLACK |
|                             |         | Brushed<br>Chrome Finish<br>(304 Marine Grade<br>Stainless Steel) | ID-R-BC    |

CRI >80

5700K

Colour

IP54

Beam Angle

1800 909 306

nedlandsgroup.com.au

sales@nedlandsgroup.com.au