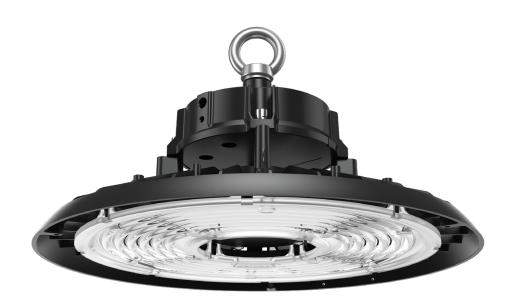

## **HIGH BAY**

HB80-120W

The POWER-LITE® LED UFO High Bay is power tunable to suit the needs of each space. Choose between 80W, 100W & 120W. Up to 210Im/W super high efficiency.

APPLICATIONS

Warehouses

Factories

### Certainty at The Speed of Light

**DIMENSIONS** Diameter

Height

(mm)

298 167

Weight

 $3.3 \pm 0.3 kg$ 

Fitting Default Settings

HIGH BAY

**SPECIFICATIONS** 

16,800lm

HB80-120W

LED UFO MULTI-WATTAGE

80W 100W

21,000lm

120W