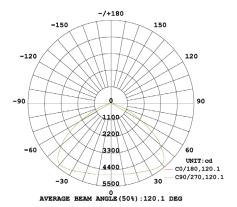

sitivity 100% Hold Time 5 mins Daylight Sensor Disabled Standby 10% / 1 min

LED Chip

Connection SMD 2835 1.5m Power Cable with SAA Plug

Life Expectancy

64,000 hrs L80

Material

Aluminium alloy &

PC Lens

**Working Temp** -30°C to +50°C

Finish

Powdercoated

**Power Factor** 

>0.95

Driver

Lifud Flicker Free

CRI 70

Efficacy

210lm/W

Carton Qty

**PRODUCT** 

HIGH BAY

**SPECIFICATIONS** 

16,800lm

HB80-120W

LED UFO MULTI-WATTAGE

80W 100W

21,000lm

120W

25,200lm

**ACCESSORIES** 

CODE

ADJUSTABLE BRACKET



Black

(±45) Degree

HB80-120W-B

MICROWAVE SENSOR



REMOTE CONTROL



HB-R

HB-S





1800 909 306



nedlandsgroup.com.au



sales@nedlandsgroup.com.au









IP65







Beam Angle



## Certainty at The Speed of Light

#### **PHOTOMETRICS**

#### HB80-120W | 80W



#### HB80-120W | 100W



#### HB80-120W | **120W**



#### **ONSITE WARRANTY**

How does it work?

Call 1800 909 306 or email sales@nedlandsgroup.com.au the team with details of replacement required.

We will need to know:

- Site address.
- Number / location of failed fittings.
- The POWER-LITE team will arrange prompt replacement of the fitting at no cost to the electrician or their client.





1800 909 306



nedlandsgroup.com.au



sales@nedlandsgroup.com.au