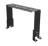

25,200lm

**ACCESSORIES** 

CODE

ADJUSTABLE BRACKET

Black

(±45) Degree

HB80-120W-B

MICROWAVE SENSOR