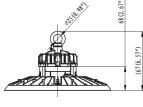

### Certainty at The Speed of Light

**DIMENSIONS** Diameter

Height

(mm)

298 167

Weight

 $3.3 \pm 0.3 kg$ 

Fitting Default Settings