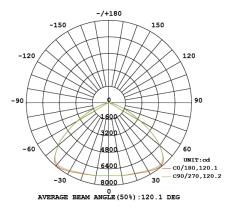

d Standby 10% / 1 min

LED Chip

Connection SMD 2835 1.5m Power Cable with SAA Plug

Life Expectancy

64,000 hrs L80

Material

Aluminium alloy &

PC Lens

**Working Temp** -30°C to +50°C

Finish

Powdercoated

**Power Factor** 

>0.95

Driver

Lifud Flicker Free

CRI 70

Efficacy

210lm/W

Carton Qty

**PRODUCT** 

HIGH BAY

**SPECIFICATIONS** 

16,800lm

HB80-120W

LED UFO MULTI-WATTAGE

80W 100W

21,000lm

120W

25,200lm

**ACCESSORIES** 

CODE

ADJUSTABLE BRACKET



Black

(±45) Degree

HB80-120W-B

MICROWAVE SENSOR



REMOTE CONTROL



HB-R

HB-S





1800 909 306



nedlandsgroup.com.au



sales@nedlandsgroup.com.au









IP65







Beam Angle



## Certainty at The Speed of Light

#### **PHOTOMETRICS**

#### HB80-120W | 80W



#### HB80-120W | 100W



#### HB80-120W | **120W**



#### **ONSITE WARRANTY**

How does it work?

Call 1800 909 306 or email sales@nedlandsgroup.com.au the team with details of replacement required.

We will need to know:

- Site address.
- Number / location of failed fittings.
- The POWER-LITE team will arrange prompt replacement of the fitting at no cost to the electrician or their client.





1800 909 306



nedlandsgroup.com.au



sales@nedlandsgroup.com.au