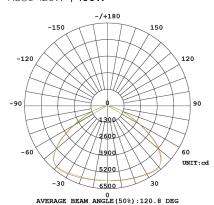

mins Daylight Sensor Disabled Standby 10% / 1 min

LED Chip

Connection SMD 2835 1.5m Power Cable with SAA Plug

Life Expectancy

64,000 hrs L80

Material

Aluminium alloy &

PC Lens

**Working Temp** -30°C to +50°C

Finish

Powdercoated

**Power Factor** 

>0.95

Driver

Lifud Flicker Free

CRI 70

Efficacy

210lm/W

Carton Qty

**PRODUCT** 

HIGH BAY

**SPECIFICATIONS** 

16,800lm

HB80-120W

LED UFO MULTI-WATTAGE

80W 100W

21,000lm

120W

25,200lm

**ACCESSORIES** 

CODE

ADJUSTABLE BRACKET



Black

(±45) Degree

HB80-120W-B

MICROWAVE SENSOR



REMOTE CONTROL



HB-R

HB-S





1800 909 306



nedlandsgroup.com.au



sales@nedlandsgroup.com.au









IP65







Beam Angle



## Certainty at The Speed of Light

#### **PHOTOMETRICS**

#### HB80-120W | 80W



#### HB80-120W | 100W



#### HB80-120W | **120W**



#### **ONSITE WARRANTY**

How does it work?

Call 1800 909 306 or email sales@nedlandsgroup.com.au the team with details of replacement required.

We will need to know:

- Site address.
- Number / location of failed fittings.
- The POWER-LITE team will arrange prompt replacement of the fitting at no cost to the electrician or their client.





1800 909 306



nedlandsgroup.com.au



sales@nedlandsgroup.com.au