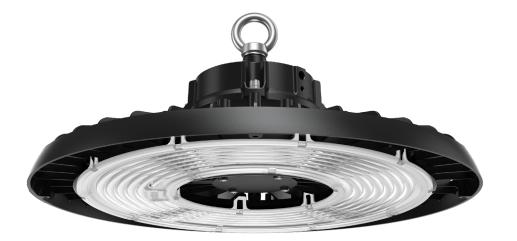

### HB120-200W

The POWER-LITE® LED UFO High Bay is power tunable to suit the needs of each space. Choose between 120W, 150W & 200W. Up to 210lm/W super high efficiency.

1800 909 306 nedlandsgroup.com.au sales@nedlandsgroup.com.au