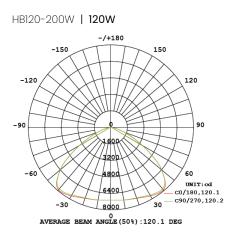

### HB120-200W

The POWER-LITE® LED UFO High Bay is power tunable to suit the needs of each space. Choose between 120W, 150W & 200W. Up to 210lm/W super high efficiency.

1800 909 306 nedlandsgroup.com.au sales@nedlandsgroup.com.au