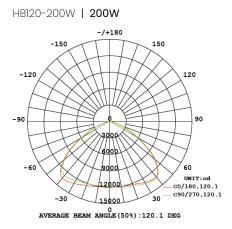

### HB120-200W

The POWER-LITE® LED UFO High Bay is power tunable to suit the needs of each space. Choose between 120W, 150W & 200W. Up to 210lm/W super high efficiency.

1800 909 306 nedlandsgroup.com.au sales@nedlandsgroup.com.au