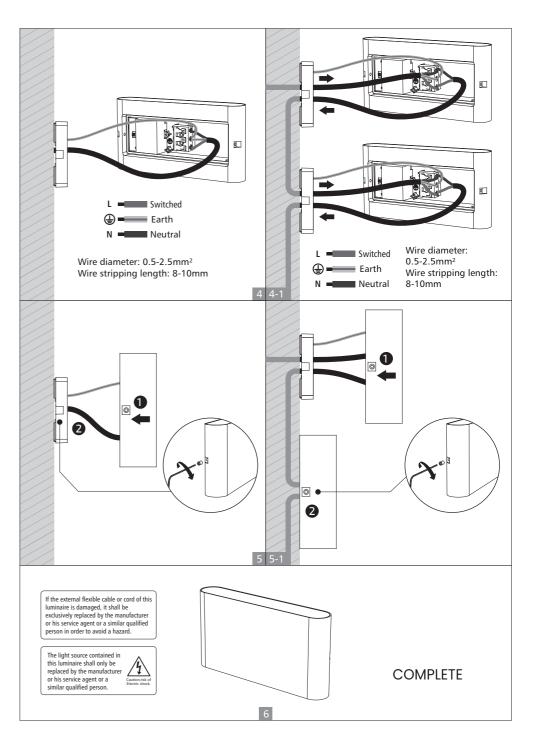

alling, including the following:

- 1. Read all instructions.
- 2. Licensed electrician for installation only.
- 3. Always ensure the power is OFF and the fitting has cooled down before performing any maintenance, cleaning, changing the globe or adjustment to the fitting.
- 4. Do not install any luminaire near the heat source.
- 5. Do not exceed the nominal supply voltage or amperage ratings.
- 6. To avoid injury or damage to the fitting, please ensure that power leads and screws are secure before connecting the power.

#### ♠ Installation Instructions

## WARNING **M**

- 1. Switch off before installation.
- 2. Switch on only after complete installation and examination of the circuit.
- 3. Professional electrician for installation and maintenance only



#### Wall Mounted Installation