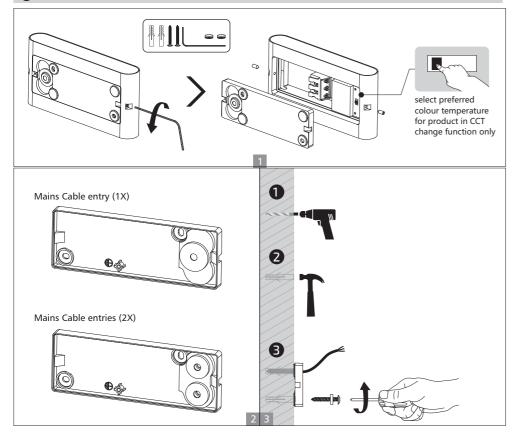

stalling, including the following:

- 1. Read all instructions.
- 2. Licensed electrician for installation only.
- 3. Always ensure the power is OFF and the fitting has cooled down before performing any maintenance, cleaning, changing the globe or adjustment to the fitting.
- 4. Do not install any luminaire near the heat source.
- 5. Do not exceed the nominal supply voltage or amperage ratings.
- 6. To avoid injury or damage to the fitting, please ensure that power leads and screws are secure before connecting the power.

#### ♠ Installation Instructions

## WARNING **M**

- 1. Switch off before installation.
- 2. Switch on only after complete installation and examination of the circuit.
- 3. Professional electrician for installation and maintenance only



#### Wall Mounted Installation