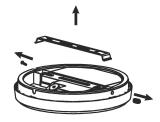

## Installation Steps

Fig 1. Remove the mounting bracket by almost completely loosening the screws on both sides of the casing.

▲ Installation Steps (continued)

Fig 4. Thread the AC mains cable through the rubber grommet and connect the wires to the terminal block.