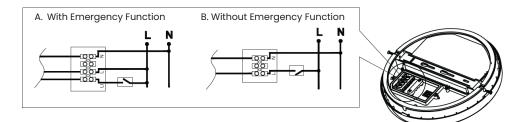

## INSTALLATION **MANUAL**







nedlandsgroup.com.au

sales@nedlandsgroup.com.au



018W

## Wiring Diagram



## Installation Steps



Fig 1. Remove the mounting bracket by almost completely loosening the screws on both sides of the casing.



▲ Installation Steps (continued)

Fig 4. Thread the AC mains cable through the rubber grommet and connect the wires to the terminal block.

Fig 5. Reinstall the terminal cover, mount the fixture onto the installed bracket and tighten the loosened screws.



Fig 2. Fix the mounting bracket to the wall/ ceiling.

Fig 3. Remove the cover of the terminal compartment (it's the smaller compartment).





## Necessary Tools