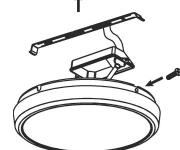

Fig 5. Reinstall the terminal cover, mount the fixture onto the installed bracket and tighten the loosened screws.

Fig 2. Fix the mounting bracket to the wall/ ceiling.

Fig 3. Remove the cover of the terminal compartment (it's the smaller compartment).