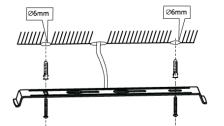

## Installation Steps

Fig 1. Remove the mounting bracket by almost completely loosening the screws on both sides of the casing.

▲ Installation Steps (continued)

Fig 4. Thread the AC mains cable through the rubber grommet and connect the wires to the terminal block.

Fig 5. Reinstall the terminal cover, mount the fixture onto the installed bracket and tighten the loosened screws.

Fig 2. Fix the mounting bracket to the wall/ ceiling.

Fig 3. Remove the cover of the terminal compartment (it's the smaller compartment).