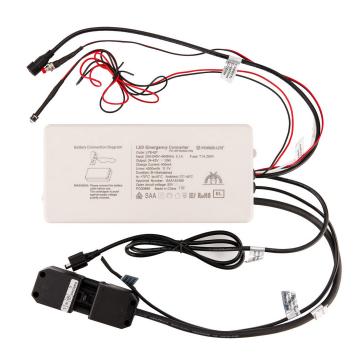

## **EMERGENCY**

LPE-EP

The POWER-LITE® LED Panel Emergency Back Up Kit is plug & play!

This kit is design for extremely easy install, should you wish to add 3 hour emergency back up to a light panel.

APPLICATIONS
Offices | Schools
Factories
Warehouses

1800 909 306

nedlandsgroup.com.au

sales@nedlandsgroup.com.au

**EM Classification** Model

Maintained AS2293.3 C0:D63 C90:D40

(When used with 36W LED

**EM Hours** Panel 120x300mm) 3hrs

Connection **EM Backup Power** 0.4m cable / J-Box Approx. 32%

Compatible Models Pilot Light

BLP16W Green BLP36W

Test Switch Location BLP45W Ceiling mount LED-LPE18W LED-LPE27W

LED-LPE28W LED-LPE36W LED-LPE50W

Carton Qty

LED PANEL EMERGENCY BACK UP KIT LPE-EP

nedlandsgroup.com.au