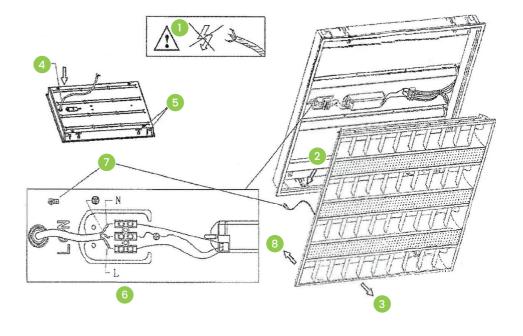

## LED LOUVRED

T36W-60SQ-NW, T36W-60SQ-CW T36W-120/30-NW, TV36W-60SQ-NW TV36W-120/30-NW-DALI

- Basic safety precautions should always be followed when installing, including the following:
- 1. If you have any doubt, consult a qualified electrician.
- 2. Suitable for indoor use only, this product must be connected to Earth.
- 3. Disconnect the main power before installation.
- 4. This product is only suitable for use in dry areas (not for constant moisture areas), not recommended for use in bathrooms.
- 5. The chosen location of your new fitting should allow for the product to be securely mounted (e.g. to a ceiling joist) and safety connected to the mains supply (lighting circuit).
- 6. If the location of your new fitting requires the provision of a new electrical supply, the supply must conform to the requirements of the latest edition of the IEEE wiring regulations.
- 7. The luminaire must not under any circumstance be covered with heat insulating covers or similar materials.