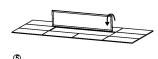

# INSTALLATION **MANUAL**







1800 909 306



nedlandsgroup.com.au



sales@nedlandsgroup.com.au

## LED CYANOSIS



LED-CLP25W-30/60, LED-CLP36W-60SQ LED-CLP36W-120/30, LED-CLP48W-120/60



### ♠ Installation Procedure - Recessed

- 1. Ensure the power to the circuit being used is isolated until the job is completed.
- 2. Refer to images below:















0



- Please use the product within the specified range of voltage.
- Please follow the correct installation steps to install the product or ask a 2. qualified electrician to install, and do not touch it when working.
- 3. Do not look directly at the LED light source for a long time.



#### Warranty Terms

- 5 years warranty replacement from date of purchase is offered for all LED lighting products.
- 2. Please provide the proof or pictures of faulty product during warranty period, or return the faulty products if needed.
- 3. Any warranty claim for replacement from the date of purchase is only valid if used correctly.

### Installation Procedure - Suspended









**(5**)





#### Important

- After installation, check to ensure a solid connections.
- Check to ensure right conn