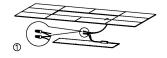

### ♠ Installation Procedure - Recessed

- 1. Ensure the power to the circuit being used is isolated until the job is completed.
- 2. Refer to images below:

0

- Please use the product within the specified range of voltage.
- Please follow the correct installation steps to install the product or ask a 2. qualified electrician to install, and do not touch it when working.
- 3. Do not look directly at the LED light source for a long time.