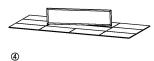

### ♠ Installation Procedure - Recessed

- 1. Ensure the power to the circuit being used is isolated until the job is completed.
- 2. Refer to images below:

0

- Please use the product within the specified range of voltage.
- Please follow the correct installation steps to install the product or ask a 2. qualified electrician to install, and do not touch it when working.
- 3. Do not look directly at the LED light source for a long time.