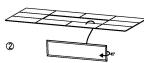

### ♠ Installation Procedure - Recessed

- 1. Ensure the power to the circuit being used is isolated until the job is completed.
- 2. Refer to images below:

0

- Please use the product within the specified range of voltage.
- Please follow the correct installation steps to install the product or ask a 2. qualified electrician to install, and do not touch it when working.
- 3. Do not look directly at the LED light source for a long time.