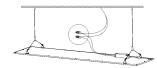

### Installation Procedure - Suspended

**(5**)

#### Important

- After installation, check to ensure a solid connections.
- Check to ensure right connections of positive and negative terminal.

6

Check to ensure all screws are fixed well.