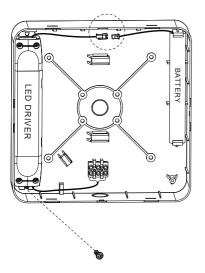

## Step 2

Fix LED driver, battery and PA terminal onto the base. Have battery connected to the driver, draw wires from the driver and connect them to the terminal.