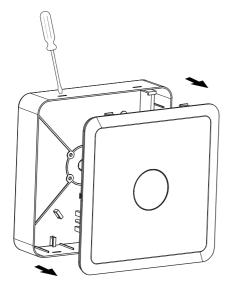

# INSTALLATION **MANUAL**







**\** 1800 909 306



nedlandsgroup.com.au



sales@nedlandsgroup.com.au

SURFACE MOUNT



ENM-SMB-B

#### Step 1

Unlock the cover of the surface mount box with a flat screwdriver.



## Step 2

Fix LED driver, battery and PA terminal onto the base. Have battery connected to the driver, draw wires from the driver and connect them to the terminal.



## 

Knock out the mains power cable entry hole, and fix the base onto ceiling with 4 screws. Connect the cable into terminal, have lamp head fixed onto cover, and safety rope connected, Connect the lamp head cable with driver.



#### 

Click the cover on the base, and finish installation.