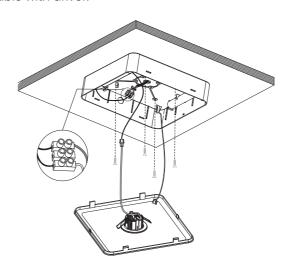

## 

Knock out the mains power cable entry hole, and fix the base onto ceiling with 4 screws. Connect the cable into terminal, have lamp head fixed onto cover, and safety rope connected, Connect the lamp head cable with driver.