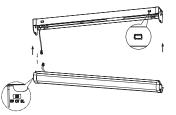

Step 4

Step 3

Installation complete.

\* For non-user replaceable light sources:

"The light source contained in this luminaire shall only be replaced by the manufacturer or a similar qualified person."

Press the snap-on button and remove the cover.