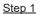

<u>Step 2</u>

Wiring diagram only for Non-emergency function light

Slide the preferred CCT, connect the DC plug. Press the snap-on button and fix the cover to the base.

Knock plastic anchor into ceiling. Connect the cable to terminal block. Fix the base to the ceiling.