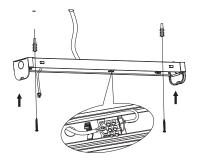

## Installation Procedure

Turn Off power supply before starting any installation. Read instructions & check you have all the tools & accessories to complete the installation correctly.

Mains LED Driver

Product drawing for Non-emergency function light

<u>Step 2</u>

Wiring diagram only for Non-emergency function light

Slide the preferred CCT, connect the DC plug. Press the snap-on button and fix the cover to the base.

Knock plastic anchor into ceiling. Connect the cable to terminal block. Fix the base to the ceiling.