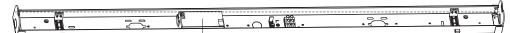

<u>Step 2</u>

Wiring diagram only for Non-emergency function light

Slide the preferred CCT, connect the DC plug. Press the snap-on button and fix the cover to the base.

Knock plastic anchor into ceiling. Connect the cable to terminal block. Fix the base to the ceiling.

Step 4

Step 3

Installation complete.

\* For non-user replaceable light sources:

"The light source contained in this luminaire shall only be replaced by the manufacturer or a similar qualified person."

Press the snap-on button and remove the cover.