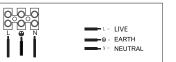

<u>Step 2</u>

Wiring diagram only for Non-emergency function light

Slide the preferred CCT, connect the DC plug. Press the snap-on button and fix the cover to the base.

Knock plastic anchor into ceiling. Connect the cable to terminal block. Fix the base to the ceiling.