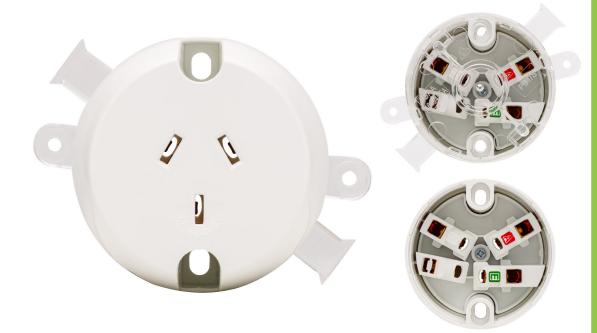

#### PBS-413-E

The POWER-LITE® Plug Bases have easy access to terminals, making wiring and connecting a breeze. Also comes with a 25 year lifetime warranty, truly delivering your return on investment.

1800 909 306 nedlandsgroup.com.au sales@nedlandsgroup.com.au

#### Notes:

56mm

 4 Terminals which accomodates maximum 2.5mm cable.

| Amp |  |
|-----|--|
| 10A |  |

50mm

Mounting Direct

**Pin Number** 3 Flat Pin

Mounting Centres