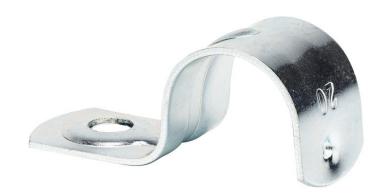

## **GALVANISED**

## **HALF SADDLE**

## **GHS**

POWER-LITE® Galvanised Half Saddles are ideal for indoor and outdoor applications. Suitable for fixing 20mm or 25mm conduit and metal pipes. Also comes with a 25 year lifetime warranty, truly delivering your return on investment

APPLICATIONS
Indoor
Outdoor

nedlandsgroup.com.au

sales@nedlandsgroup.com.au

Material Galvanised Steel

| PRODUCT                   | SIZE |                |                   | CODE   |
|---------------------------|------|----------------|-------------------|--------|
| GALVANISED HALF<br>SADDLE | 20mm | Pack Qty<br>20 | Carton Qty<br>800 | GHS-20 |
|                           | 25mm | Pack Qty<br>50 | Carton Qty<br>400 | GHS-25 |