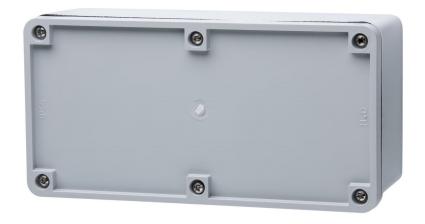

## **ADAPTABLE**

AB-211108-IP56

The POWER-LITE® Adaptable Box provides a secure housing for a wide range of components, junctions and terminations. This enclosure is made from durable PVC material, complete with rubber gasket and stainless steel screws. Also meets the requirements of ingress protection rating IP56. Also comes with a 25 year lifetime warranty, truly delivering your return on investment.

PVC

Accessories

Rubber gasket & stainless steel screws

Compliance

AS 2053.2:2001

Carton Qty

ADAPTABLE BOX AB-211108-IP56

IP56