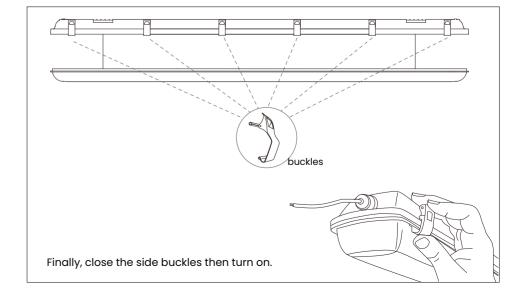

on:

- Make sure the products are securely installed.
- The housing might become hot after operation.
- Consult with the manufacturer before maintenance.
- Turn OFF the power before installation and maintenance.
- If the pc cover is damaged, the luminaire shall be destroyed.
- This product must be installed and maintained by certified electrician.
- Primary use weatherproof luminaires for commercial and industrial buildings.
- Make sure the construction is strong enough to support the products.
- The product belongs to Class I.If necessary, please connect the ground line to terminal block.

















# INSTALLATION **MANUAL**



## LED WEATHERPROOF



WP18W-CC WP36W-CC





1800 909 306



nedlandsgroup.com.au



sales@nedlandsgroup.com.au

### ♠ Installation Instructions