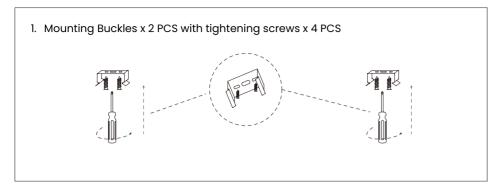

installation:

- Make sure the products are securely installed.
- The housing might become hot after operation.
- Consult with the manufacturer before maintenance.
- Turn OFF the power before installation and maintenance.
- If the pc cover is damaged, the luminaire shall be destroyed.
- This product must be installed and maintained by certified electrician.
- Primary use weatherproof luminaires for commercial and industrial buildings.
- Make sure the construction is strong enough to support the products.
- The product belongs to Class I.If necessary, please connect the ground line to terminal block.

















# INSTALLATION **MANUAL**



## LED WEATHERPROOF



WP18W-CC WP36W-CC





1800 909 306



nedlandsgroup.com.au



sales@nedlandsgroup.com.au

### ♠ Installation Instructions