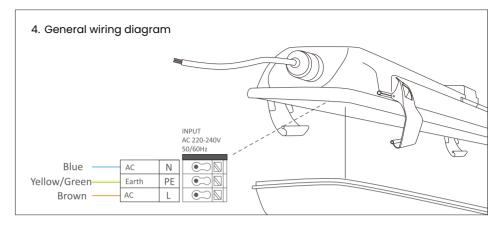

lation:

- Make sure the products are securely installed.
- The housing might become hot after operation.
- Consult with the manufacturer before maintenance.
- Turn OFF the power before installation and maintenance.
- If the pc cover is damaged, the luminaire shall be destroyed.
- This product must be installed and maintained by certified electrician.
- Primary use weatherproof luminaires for commercial and industrial buildings.
- Make sure the construction is strong enough to support the products.
- The product belongs to Class I.If necessary, please connect the ground line to terminal block.

















# INSTALLATION **MANUAL**



## LED WEATHERPROOF



WP18W-CC WP36W-CC





1800 909 306



nedlandsgroup.com.au



sales@nedlandsgroup.com.au

### ♠ Installation Instructions