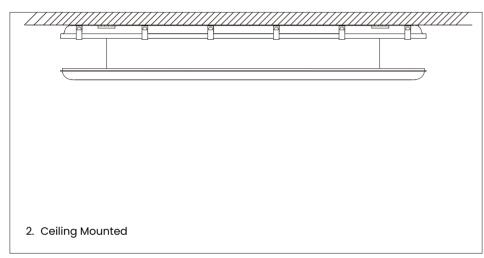

stallation:

- Make sure the products are securely installed.
- The housing might become hot after operation.
- Consult with the manufacturer before maintenance.
- Turn OFF the power before installation and maintenance.
- If the pc cover is damaged, the luminaire shall be destroyed.
- This product must be installed and maintained by certified electrician.
- Primary use weatherproof luminaires for commercial and industrial buildings.
- Make sure the construction is strong enough to support the products.
- The product belongs to Class I.If necessary, please connect the ground line to terminal block.

















# INSTALLATION **MANUAL**



## LED WEATHERPROOF



WP18W-CC WP36W-CC





1800 909 306



nedlandsgroup.com.au



sales@nedlandsgroup.com.au

### ♠ Installation Instructions