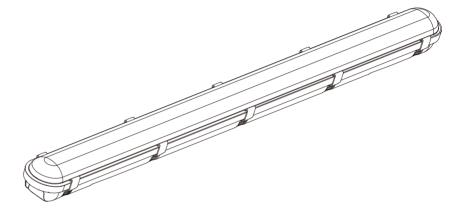

### Dimension: (Unit: mm)

## LED WEATHERPROOF

WP18W-CC WP36W-CC

1800 909 306

nedlandsgroup.com.au

sales@nedlandsgroup.com.au