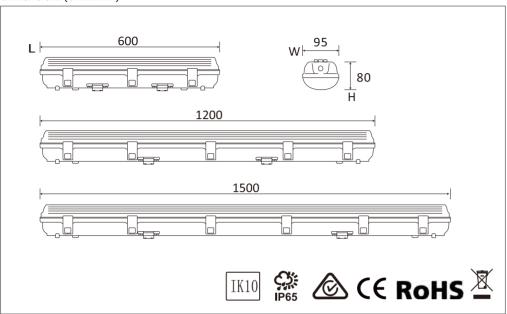

### Dimension: (Unit: mm)





#### Please read instructions carefully before assembling and installation:

- Make sure the products are securely installed.
- The housing might become hot after operation.
- Consult with the manufacturer before maintenance.
- Turn OFF the power before installation and maintenance.
- If the pc cover is damaged, the luminaire shall be destroyed.
- This product must be installed and maintained by certified electrician.
- Primary use weatherproof luminaires for commercial and industrial buildings.
- Make sure the construction is strong enough to support the products.
- The product belongs to Class I.If necessary, please connect the ground line to terminal block.

















# INSTALLATION **MANUAL**



## LED WEATHERPROOF



WP18W-CC WP36W-CC





1800 909 306



nedlandsgroup.com.a