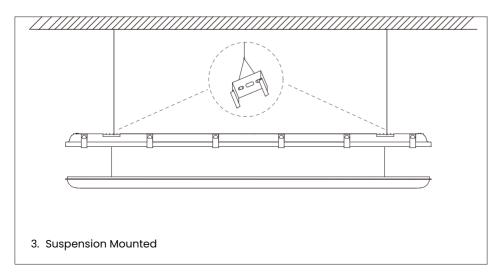

allation:

- Make sure the products are securely installed.
- The housing might become hot after operation.
- Consult with the manufacturer before maintenance.
- Turn OFF the power before installation and maintenance.
- If the pc cover is damaged, the luminaire shall be destroyed.
- This product must be installed and maintained by certified electrician.
- Primary use weatherproof luminaires for commercial and industrial buildings.
- Make sure the construction is strong enough to support the products.
- The product belongs to Class I.If necessary, please connect the ground line to terminal block.

















# INSTALLATION **MANUAL**



## LED WEATHERPROOF



WP18W-CC WP36W-CC





1800 909 306



nedlandsgroup.com.au



sales@nedlandsgroup.com.au

### ♠ Installation Instructions