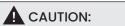

#### Installation Spacing

RISK OF FIRE - Required clearance from structural members and building elements SCB=25mm HCB=25mm MIC=0mm SCI=0mm

- HCB: Height clearance to building element
- MIC: Minimum insulation clearance
- SCI: Side clearance to insulation
- SCB: Side clearance to building element
- Side clearance to auxiliary equipment control gear (CG). 50mm. SCG:

WARNING - RISK OF OVERHEATING OR FIRE IF THE CLEARANCE DISTANCES ARE COMPROMISED