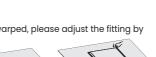

Lamp inspection before installation:

Take out the fitting from the box and place it on a flat table. If the fitting is warped, please adjust the fitting by following the steps below before installation:

- 1. Press the opposite angles at the same time;
- 2. Press the other two opposite angles at the same time, make sure the four angles are flat, then start the installation.