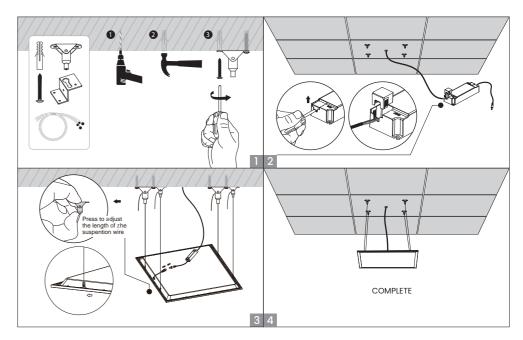

at, then start the installation.

#### Installation Spacing



RISK OF FIRE - Required clearance from structural members and building elements SCB=25mm HCB=25mm MIC=0mm SCI=0mm

- HCB: Height clearance to building element
- MIC: Minimum insulation clearance
- SCI: Side clearance to insulation
- SCB: Side clearance to building element
- Side clearance to auxiliary equipment control gear (CG). 50mm. SCG:

WARNING - RISK OF OVERHEATING OR FIRE IF THE CLEARANCE DISTANCES ARE COMPROMISED

#### Warning:

Input wire diameter  $\geq 0.75$  mm<sup>2</sup>;

Product modification and improper installation are not valid for warranty!

The light source contained in this luminaire shall only be replaced by the manufacturer or a qualified person.

Surface Mount Installation



#### Pendant Installation







Please select colour temperature before