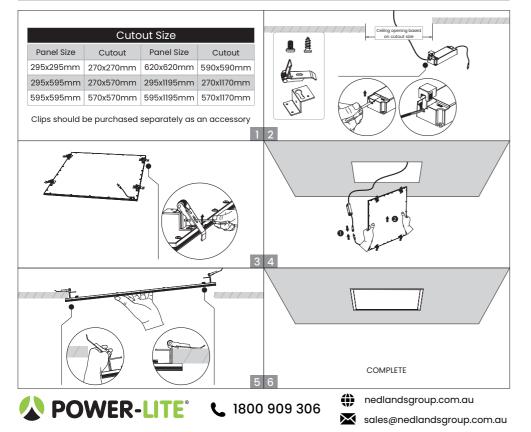

#### Recessed Installation | Method 2

#### Installation Procedure

#### Installation Spacing

RISK OF FIRE - Required clearance from structural members and building elements SCB=25mm HCB=25mm MIC=0mm SCI=0mm

- HCB: Height clearance to building element
- MIC: Minimum insulation clearance
- SCI: Side clearance to insulation
- SCB: Side clearance to building element
- Side clearance to auxiliary equipment control gear (CG). 50mm. SCG: