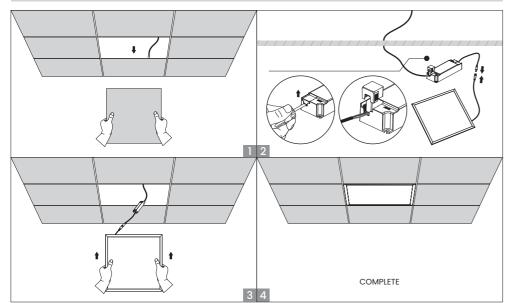

#### Recessed Installation | Method 1

#### Recessed Installation | Method 2

#### Installation Procedure