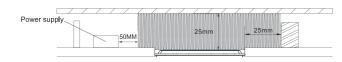

1. Switch off before installation.

2. Switch on only after complete installation and examination of the circuit.



CW (5700K) NW (4000K) WW (3000K)

5000K 4000K 3000K ٥



installation, see below picture. Make sure that the mounting surface or structural member Choose colour by slide switch with used for installation can support the weight of LED Panel. corresponding colour temperature.

Lamp inspection before installation:

Take out the fitting from the box and place it on a flat table. If the fitting is warped, please adjust the fitting by following the steps below before installation:

- 1. Press the opposite angles at the same time;
- 2. Press the other two opposite angles at the same time, make sure the four angles are flat, then start the installation.

#### Installation Spacing



RISK OF FIRE - Required clearance from structural members and building elements SCB=25mm HCB=25mm MIC=0mm SCI=0mm

- HCB: Height clearance to building element
- MIC: Minimum insulation clearance
- SCI: Side clearance to insulation
- SCB: Side clearance to building element
- Side clearance to auxiliary equipment control gear (CG). 50mm. SCG:

WARNING - RISK OF OVERHEATING OR FIRE IF THE CLEARANCE DISTANCES ARE COMPROMISED

#### Warning:

Input wire diameter  $\geq 0.75$  mm<sup>2</sup>;

Product modification and improper installation are not valid for warranty!

The light source contained in this luminaire shall only be replaced by the manufacturer or a qualified person.

Surface Mount Installation



#### Pendant Installation







Please select colour temperature before