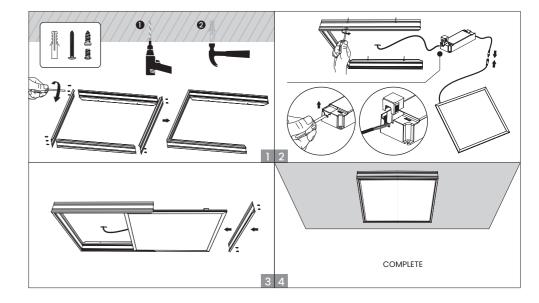

e sure the four angles are flat, then start the installation.

#### Installation Spacing



RISK OF FIRE - Required clearance from structural members and building elements SCB=25mm HCB=25mm MIC=0mm SCI=0mm

- HCB: Height clearance to building element
- MIC: Minimum insulation clearance
- SCI: Side clearance to insulation
- SCB: Side clearance to building element
- Side clearance to auxiliary equipment control gear (CG). 50mm. SCG:

WARNING - RISK OF OVERHEATING OR FIRE IF THE CLEARANCE DISTANCES ARE COMPROMISED

#### Warning:

Input wire diameter  $\geq 0.75$  mm<sup>2</sup>;

Product modification and improper installation are not valid for warranty!

The light source contained in this luminaire shall only be replaced by the manufacturer or a qualified person.

Surface Mount Installation



#### Pendant Installation







Please select colour temperature before