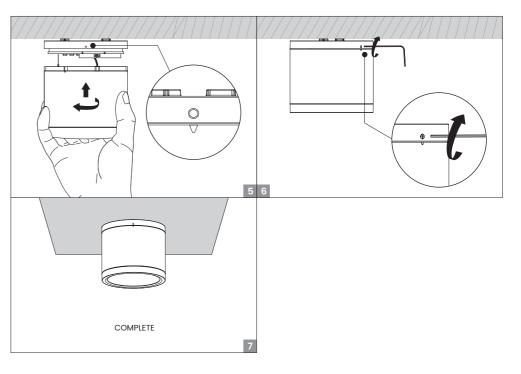

#### Installation Procedure

## WARNING

1. Switch off before installation.

2. Switch on only after complete installation and examination of the circuit.

3. Professional electrician for installation and maintenance only.

Dia

#### Surface Mounted Installation