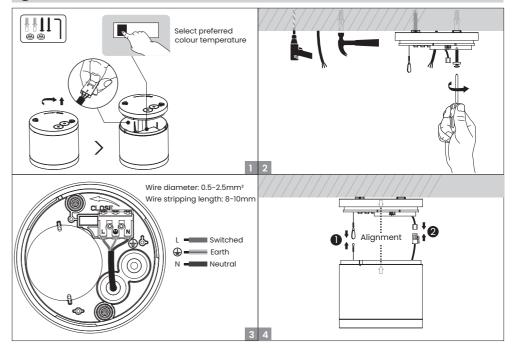

#### Installation Procedure

## WARNING

1. Switch off before installation.

2. Switch on only after complete installation and examination of the circuit.

3. Professional electrician for installation and maintenance only.

Dia

#### Surface Mounted Installation