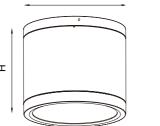

precautions should always be followed when installing, including the following: 1. Read all instructions.

- 2. Licensed electrician for installation only.
- 3. Always ensure the power is OFF and the fitting has cooled down before performing any maintenance, cleaning, changing the globe or adjustment to the fitting.
- 4. Do not install any luminaire near the heat source.
- 5. Do not exceed the nominal supply voltage or amperage ratings.
- 6. To avoid injury or damage to the fitting, please ensure that power leads and screws are secure before connecting the power.

#### Installation Procedure

## WARNING

1. Switch off before installation.

2. Switch on only after complete installation and examination of the circuit.

3. Professional electrician for installation and maintenance only.







Dia

#### Surface Mounted Installation