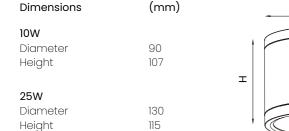

ty precautions should always be followed when installing, including the following: 1. Read all instructions.

- 2. Licensed electrician for installation only.
- 3. Always ensure the power is OFF and the fitting has cooled down before performing any maintenance, cleaning, changing the globe or adjustment to the fitting.
- 4. Do not install any luminaire near the heat source.
- 5. Do not exceed the nominal supply voltage or amperage ratings.
- 6. To avoid injury or damage to the fitting, please ensure that power leads and screws are secure before connecting the power.

#### Installation Procedure

## WARNING

1. Switch off before installation.

2. Switch on only after complete installation and examination of the circuit.

3. Professional electrician for installation and maintenance only.







Dia

#### Surface Mounted Installation