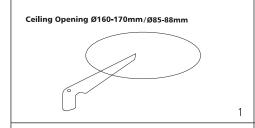

om hot steam and corrosive gas.

## Application Areas

It is designed for general lighting applications in office, supermarket, shop, school, hotel, etc. It is also widely used for public areas, such as stairway, lobby, reception, corridors etc.

## Technical Specifications

- IP20 for indoor use only.
- Professional electrician for installation only.
- Switch off before installation.
- · Do not touch when in use.
- Keep away from hot steam and corrosive gas.

## A Product Dimensions









cut out Ø160-170mm

cut out Ø85-88mm

## Adjustable Angle



## Installation Steps

| Install requirements            |      |
|---------------------------------|------|
| A-gap above the fitting         | 25mm |
| B-gap to the building material  | 25mm |
| C-gap to the thermal insulation | 25mm |