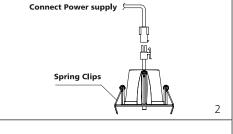

hot steam and corrosive gas.

## Application Areas

It is designed for general lighting applications in office, supermarket, shop, school, hotel, etc. It is also widely used for public areas, such as stairway, lobby, reception, corridors etc.

## Technical Specifications

- IP20 for indoor use only.
- Professional electrician for installation only.
- Switch off before installation.
- · Do not touch when in use.
- Keep away from hot steam and corrosive gas.

## A Product Dimensions









cut out Ø160-170mm

cut out Ø85-88mm

## Adjustable Angle



## Installation Steps

| Install requirements            |      |
|---------------------------------|------|
| A-gap above the fitting         | 25mm |
| B-gap to the building material  | 25mm |
| C-gap to the thermal insulation | 25mm |