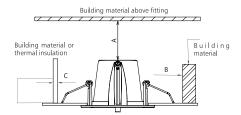

## Installation Steps

| Install requirements            |      |
|---------------------------------|------|
| A-gap above the fitting         | 25mm |
| B-gap to the building material  | 25mm |
| C-gap to the thermal insulation | 25mm |