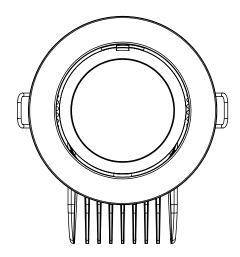

## A Product Dimensions

cut out Ø160-170mm

cut out Ø85-88mm

## Adjustable Angle