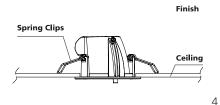

## Installation Steps

| Install requirements            |      |
|---------------------------------|------|
| A-gap above the fitting         | 25mm |
| B-gap to the building material  | 25mm |
| C-gap to the thermal insulation | 25mm |