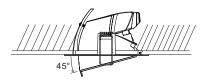

achieves great dimming compatibility with worldwide brand dimmers.

## Application note

- IP20 for indoor use only.
- Professional electrician for installation only.
- Switch off before installation.
- Do not touch when in use.
- Keep away from hot steam and corrosive gas.

## Application Areas

It is designed for general lighting applications in office, supermarket, shop, school, hotel, etc. It is also widely used for public areas, such as stairway, lobby, reception, corridors etc.

## Technical Specifications

- IP20 for indoor use only.
- Professional electrician for installation only.
- Switch off before installation.
- · Do not touch when in use.
- Keep away from hot steam and corrosive gas.

## A Product Dimensions









cut out Ø160-170mm

cut out Ø85-88mm

## Adjustable Angle



## Installation Steps

| Install requirements            |      |
|---------------------------------|------|
| A-gap above the fitting         | 25mm |
| B-gap to the building material  | 25mm |
| C-gap to the thermal insulation | 25mm |