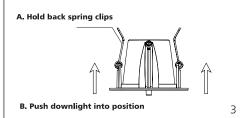

## Installation Steps

| Install requirements            |      |
|---------------------------------|------|
| A-gap above the fitting         | 25mm |
| B-gap to the building material  | 25mm |
| C-gap to the thermal insulation | 25mm |