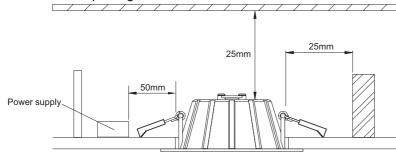

#### Fig 1: Installation Spacing

Tab 1: Ceiling cutout reference table.

| Downlight dia (inch) | 2     | 2.5   | 3     | 3.5     | 4       | 5       | 6       | 8       | 10      |
|----------------------|-------|-------|-------|---------|---------|---------|---------|---------|---------|
| Ceiling Cutout (mm)  | 60-65 | 68-75 | 90-95 | 100-110 | 120-130 | 140-150 | 160-170 | 200-210 | 230-260 |