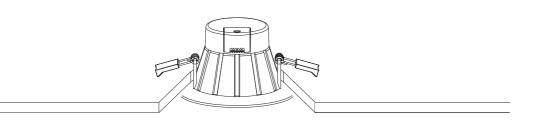

#### Fig 1: Installation Spacing

Tab 1: Ceiling cutout reference table.

| Downlight dia (inch) | 2     | 2.5   | 3     | 3.5     | 4       | 5       | 6       | 8       | 10      |
|----------------------|-------|-------|-------|---------|---------|---------|---------|---------|---------|
| Ceiling Cutout (mm)  | 60-65 | 68-75 | 90-95 | 100-110 | 120-130 | 140-150 | 160-170 | 200-210 | 230-260 |