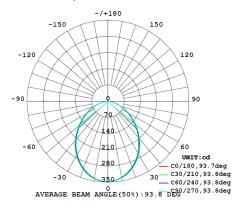

ures of up to 45°

(mm) **DIMENSIONS** 90-95 Cutout Diameter 115 Height 61

**LED Chip** Epistar 2835

Life Expectancy 40,000 hrs TM-21

Working Temp -20°C to +45°C

CRI >80 Efficacy Up to 103lm/W

**LED Driver** Dimmable Integral IC-4

Connection

1.2m Lead & Plug or Hard wired installation option

Carton Qty

8W LED INTEGRAL DRIVER **DOWNLIGHT** 

PRODUCT

ID8W-CC

**ACCESSORIES OPTIONS** CODE DOWNLIGHT RING Black ID-BLACK

Brushed Chrome Finish (304 Marine Grade

Stainless Steel)

ID-BC-R

140MM RETROFIT RING



White

ID10W-RF-140





1800 909 306



nedlandsgroup.com.au



sales@nedlandsgroup.com.au









4000K



5700K





Colour



IP54



Beam Angle



## Certainty at The Speed of Light

### **PHOTOMETRICS**

### ID8W-CC | 3000K



### ID8W-CC | 4000K



#### ID8W-CC | 5700K















sales@nedlandsgroup.com.au