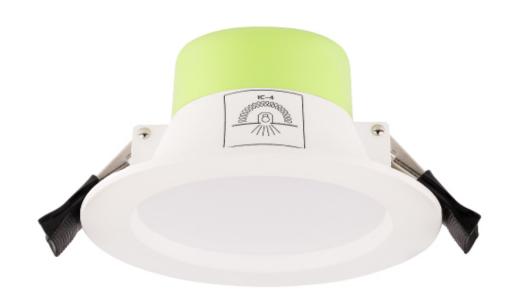

### ID8W-CC

The POWER-LITE® 8W LED Integral Downlight saves energy and costs as compared to standard halogen downlights. These come with a built-in LED driver with IC-4 insulation rating for easy install. This downlight includes the elimination of UV therefore insects will not be attracted to this light.

Carton Qty

8W LED INTEGRAL DRIVER **DOWNLIGHT** 

PRODUCT

ID8W-CC

**ACCESSORIES OPTIONS** CODE DOWNLIGHT RING Black ID-BLACK

Brushed Chrome Finish (304 Marine Grade

Stainless Steel)

ID-BC-R