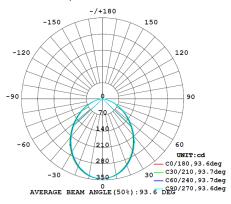

terials which can be safely exposed to temperatures of up to 45°

(mm) **DIMENSIONS** 90-95 Cutout Diameter 115 Height 61

**LED Chip** Epistar 2835

Life Expectancy 40,000 hrs TM-21

Working Temp -20°C to +45°C

CRI >80 Efficacy Up to 103lm/W

**LED Driver** Dimmable Integral IC-4

Connection

1.2m Lead & Plug or Hard wired installation option

Carton Qty

8W LED INTEGRAL DRIVER **DOWNLIGHT** 

PRODUCT

ID8W-CC

**ACCESSORIES OPTIONS** CODE DOWNLIGHT RING Black ID-BLACK

Brushed Chrome Finish (304 Marine Grade

Stainless Steel)

ID-BC-R

140MM RETROFIT RING



White

ID10W-RF-140





1800 909 306



nedlandsgroup.com.au



sales@nedlandsgroup.com.au









4000K



5700K





Colour



IP54



Beam Angle



## Certainty at The Speed of Light

### **PHOTOMETRICS**

### ID8W-CC | 3000K



### ID8W-CC | 4000K



#### ID8W-CC | 5700K















sales@nedlandsgroup.com.au