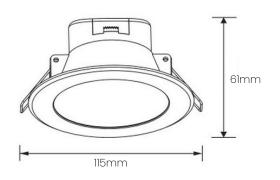

#### Notes:

- Compatible with Clipsal C-Bus dimming systems
- IC-F / IC-4 rated downlights, can be covered and abutted with building materials which can be safely exposed to temperatures of up to 45°

(mm) **DIMENSIONS** 90-95 Cutout Diameter 115 Height 61