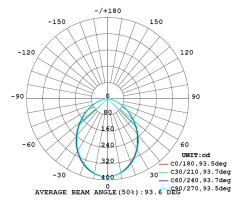

fely exposed to temperatures of up to 45°

(mm) **DIMENSIONS** 90-95 Cutout Diameter 115 Height 61

**LED Chip** Epistar 2835

Life Expectancy 40,000 hrs TM-21

Working Temp -20°C to +45°C

CRI >80 Efficacy Up to 103lm/W

**LED Driver** Dimmable Integral IC-4

Connection

1.2m Lead & Plug or Hard wired installation option

Carton Qty

8W LED INTEGRAL DRIVER **DOWNLIGHT** 

PRODUCT

ID8W-CC

**ACCESSORIES OPTIONS** CODE DOWNLIGHT RING Black ID-BLACK

Brushed Chrome Finish (304 Marine Grade

Stainless Steel)

ID-BC-R

140MM RETROFIT RING



White

ID10W-RF-140





1800 909 306



nedlandsgroup.com.au



sales@nedlandsgroup.com.au









4000K



5700K





Colour



IP54



Beam Angle



## Certainty at The Speed of Light

### **PHOTOMETRICS**

### ID8W-CC | 3000K



### ID8W-CC | 4000K



#### ID8W-CC | 5700K















sales@nedlandsgroup.com.au