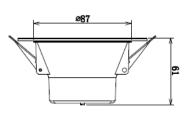

APPLICATIONS Domestic | Retail Commercial

| DIMENSIONS | (  |
|------------|----|
| Cutout     | G  |
| Diameter   | 11 |
| Height     | 6  |

mm) 90-95 15 61

| LED Chip |  |
|----------|--|
| COB      |  |