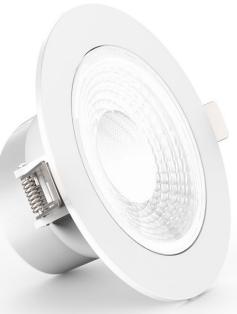

## ID10WCOB-CC

The POWER-LITE® 10W LED COB Anti-Glare Lens Downlight comes with an integral driver and colour temperature switch, making install easy.

1800 909 306 nedlandsgroup.com.au sales@nedlandsgroup.com.au

APPLICATIONS Domestic | Retail Commercial

| DIMENSIONS | (  |
|------------|----|
| Cutout     | G  |
| Diameter   | 11 |
| Height     | 6  |

mm) 90-95 15 61

| LED Chip |  |
|----------|--|
| COB      |  |

Efficacy Up to 132lm/W

Life Expectancy 50,000 hrs TM-21

Working Temp -20°C to +45°C

Power Factor ≥0.9

CRI ≥80 LED Driver

Built-In

**Protection Class** Class II

Carton Qty 30