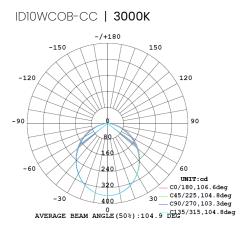

------|-------------------|
| 10W LED COB ANTI-GLARE DOWNLIGHT |         | ID10WCOB-CC                                                                                        |                   |                   |
| ACCESSORIES                      | OPTIONS |                                                                                                    | CODE              | IP IP54           |
| DOWNLIGHT RING                   | 00      | Black<br>Brushed<br>Chrome Finish<br>(304 Marine Grade<br>Stainless Steel)                         | ID-BLACK<br>ID-BC | 60°<br>Beam Angle |
| <b>NEDLANDS</b><br>GROUP         |         | <ul> <li>1800 909 306</li> <li>nedlandsgroup.com.au</li> <li>sales@nedlandsgroup.com.au</li> </ul> |                   |                   |



## PHOTOMETRICS









1800 909 306
 nedlandsgroup.com.au
 sales@nedlandsgroup.com.au