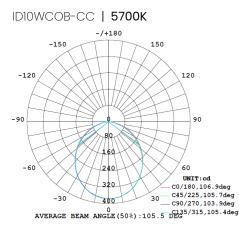

--|-------------------|
| 10W LED COB ANTI-GLARE DOWNLIGHT |         | ID10WCOB-CC                                                                                        |                   |                   |
| ACCESSORIES                      | OPTIONS |                                                                                                    | CODE              | IP IP54           |
| DOWNLIGHT RING                   | 00      | Black<br>Brushed<br>Chrome Finish<br>(304 Marine Grade<br>Stainless Steel)                         | ID-BLACK<br>ID-BC | 60°<br>Beam Angle |
| <b>NEDLANDS</b><br>GROUP         |         | <ul> <li>1800 909 306</li> <li>nedlandsgroup.com.au</li> <li>sales@nedlandsgroup.com.au</li> </ul> |                   |                   |



## PHOTOMETRICS









1800 909 306
 nedlandsgroup.com.au
 sales@nedlandsgroup.com.au