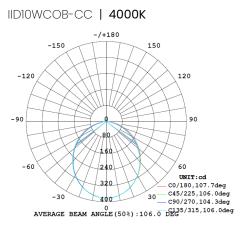

----|-------------------|
| 10W LED COB ANTI-GLARE DOWNLIGHT |         | ID10WCOB-CC                                                                                        |                   |                   |
| ACCESSORIES                      | OPTIONS |                                                                                                    | CODE              | IP IP54           |
| DOWNLIGHT RING                   | 00      | Black<br>Brushed<br>Chrome Finish<br>(304 Marine Grade<br>Stainless Steel)                         | ID-BLACK<br>ID-BC | 60°<br>Beam Angle |
| <b>NEDLANDS</b><br>GROUP         |         | <ul> <li>1800 909 306</li> <li>nedlandsgroup.com.au</li> <li>sales@nedlandsgroup.com.au</li> </ul> |                   |                   |



## PHOTOMETRICS









1800 909 306
 nedlandsgroup.com.au
 sales@nedlandsgroup.com.au