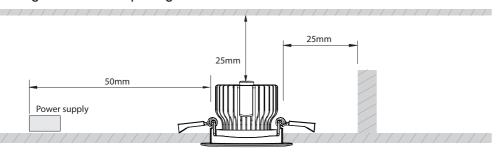

#### Fig 1: Installation Spacing

#### Ceiling cutout table

| Downlight Trims     | DM-OVAL | DM-DIM | DM-WALLW | DM-GIM | DM-SQ |
|---------------------|---------|--------|----------|--------|-------|
| Ceiling Cutout (mm) | 70-80   | 70-80  | 90-95    | 90-95  | 90-95 |