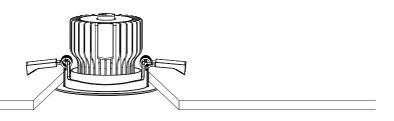

#### Fig 1: Installation Spacing

#### Ceiling cutout table

| Downlight Trims     | DM-OVAL | DM-DIM | DM-WALLW | DM-GIM | DM-SQ |
|---------------------|---------|--------|----------|--------|-------|
| Ceiling Cutout (mm) | 70-80   | 70-80  | 90-95    | 90-95  | 90-95 |