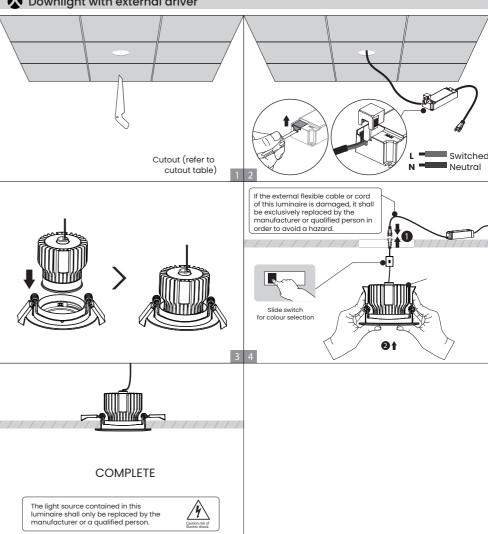

s, not suitable for water immersion.                              |

#### Context table Before installation, please check the information of driver as below.

| Non-dim   | Can not be used with any dimmer.                                 |
|-----------|------------------------------------------------------------------|
| Triac dim | Compliable with recommended TRIAC dimmers, dimming range 8-100%. |
| 0/1-10V   | Only work with 0/1-10V dimming system, dimming range 8-100%.     |
| DALI      | Only work with DALI dimming system, dimming range 8-100%.        |

### 

# WARNING /

1.Switch off before installation.

2.Switch on only after complete installation and examination of the circuit. 3.Professional electrician for installation and maintenance only.



## Downlight with external driver