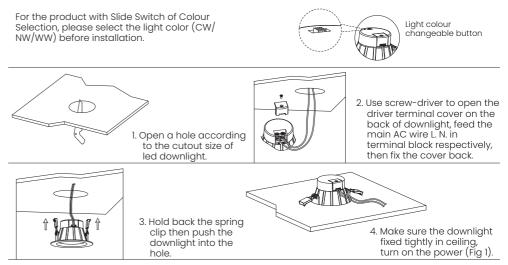

#### Downlight with external driver

For the product with Slide Switch of Colour Selection, please select the light colour (CW/NW/WW) before installation.