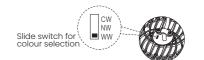

#### Downlight with external driver

For the product with Slide Switch of Colour Selection, please select the light colour (CW/NW/WW) before installation.