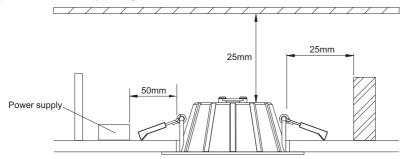

#### Fig 1: Installation Spacing

#### Tab 1: Ceiling cutout reference table.

| Downlight dia (inch) | 2     | 2.5   | 3     | 3.5     | 4       | 5       | 6       | 8       | 10      |
|----------------------|-------|-------|-------|---------|---------|---------|---------|---------|---------|
| Ceiling Cutout (mm)  | 60-65 | 68-75 | 90-95 | 100-110 | 120-130 | 140-150 | 160-170 | 200-210 | 230-260 |