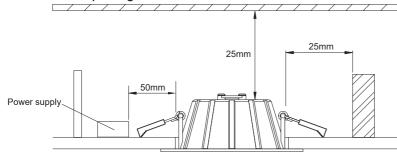

#### Fig 1: Installation Spacing

Tab 1: Ceiling cutout reference table.

| Downlight dia (inch) | 2     | 2.5   | 3     | 3.5     | 4       | 5       | 6       | 8       | 10      |
|----------------------|-------|-------|-------|---------|---------|---------|---------|---------|---------|
| Ceiling Cutout (mm)  | 60-65 | 68-75 | 90-95 | 100-110 | 120-130 | 140-150 | 160-170 | 200-210 | 230-260 |