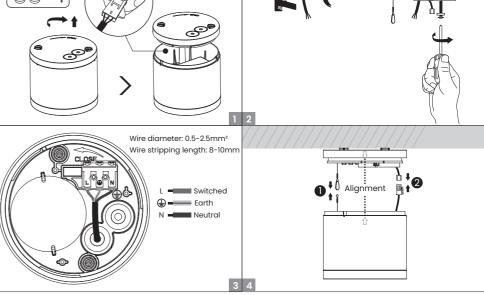

### WARNING

- 1. Switch off before installation.
- 2. Switch on only after complete installation and examination of the circuit.
- 3. Professional electrician for installation and maintenance only.

| (mm) |
|------|
| 130  |
| 115  |
|      |
|      |
|      |
|      |

# Surface Mounted Installation