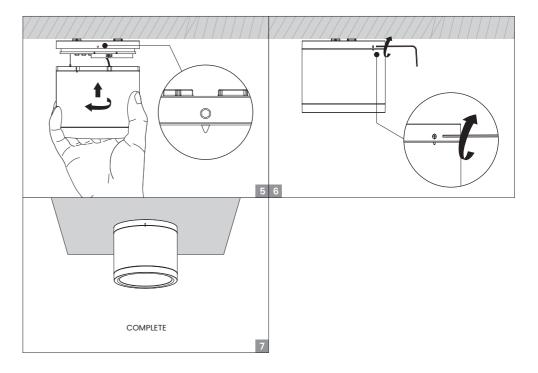

all instructions.
- 2. Licensed electrician for installation only.
- 3. Always ensure the power is OFF and the fitting has cooled down before performing any maintenance, cleaning, changing the globe or adjustment to the fitting.
- 4. Do not install any luminaire near the heat source.
- 5. Do not exceed the nominal supply voltage or amperage ratings.
- 6. To avoid injury or damage to the fitting, please ensure that power leads and screws are secure before connecting the power.

#### 

### WARNING

- 1. Switch off before installation.
- 2. Switch on only after complete installation and examination of the circuit.
- 3. Professional electrician for installation and maintenance only.



| (mm) |
|------|
| 130  |
| 115  |
|      |
|      |
|      |
|      |



# Surface Mounted Installation