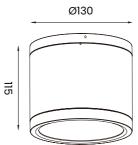

### WARNING

- 1. Switch off before installation.
- 2. Switch on only after complete installation and examination of the circuit.
- 3. Professional electrician for installation and maintenance only.

| (mm) |
|------|
| 130  |
| 115  |
|      |
|      |
|      |
|      |