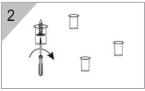

### C Pendant style

1. Take off the cassette and install the screw cassette.

3. Lock the Line controler into the cassette.

Certainty at The Speed of Light