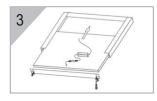

# B. Ceiling style

1. Fix the ceiling frame into the ceiling or wall.

Connect the wire(AC/DC Wire) and put the location well.

# **L** 1800 909 306

nedlandsgroup.com.au

sales@nedlandsgroup.com.au

2. Connect the Wire.

4. After steady the panel light, you can connect the electric current to use.

2. Fix the panel light on the ceiling frame.