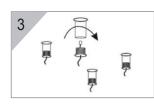

# B. Ceiling style

1. Fix the ceiling frame into the ceiling or wall.

Connect the wire(AC/DC Wire) and put the location well.

# **L** 1800 909 306

nedlandsgroup.com.au

sales@nedlandsgroup.com.au

2. Connect the Wire.

4. After steady the panel light, you can connect the electric current to use.

2. Fix the panel light on the ceiling frame.