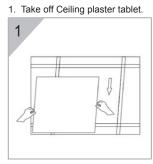

# **Installation Steps:**

A. Built in Style:

3. Fix the panel Light on into the ceiling screens.

### C Pendant style

1. Take off the cassette and install the screw cassette.

3. Lock the Line controler into the cassette.

Certainty at The Speed of Light