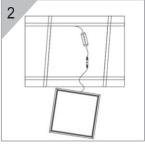

# **Installation Steps:**

A. Built in Style:

3. Fix the panel Light on into the ceiling screens.