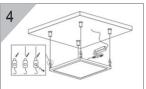

# **L** 1800 909 306

nedlandsgroup.com.au

sales@nedlandsgroup.com.au

2. Connect the Wire.

4. After steady the panel light, you can connect the electric current to use.

2. Fix the panel light on the ceiling frame.