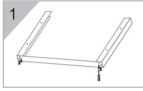

# B. Ceiling style

1. Fix the ceiling frame into the ceiling or wall.

Connect the wire(AC/DC Wire) and put the location well.