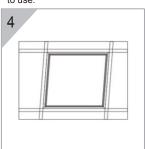

# **Installation Steps:**

A. Built in Style:

3. Fix the panel Light on into the ceiling screens.

# **L** 1800 909 306

nedlandsgroup.com.au

sales@nedlandsgroup.com.au

2. Connect the Wire.

4. After steady the panel light, you can connect the electric current to use.

2. Fix the panel light on the ceiling frame.