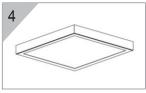

# **L** 1800 909 306

nedlandsgroup.com.au

sales@nedlandsgroup.com.au

2. Connect the Wire.

4. After steady the panel light, you can connect the electric current to use.

2. Fix the panel light on the ceiling frame.