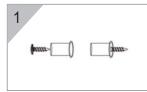

### C Pendant style

1. Take off the cassette and install the screw cassette.

3. Lock the Line controler into the cassette.

Certainty at The Speed of Light