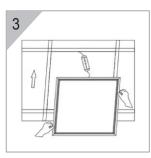

### C Pendant style

1. Take off the cassette and install the screw cassette.

3. Lock the Line controler into the cassette.

Certainty at The Speed of Light

4. After steady the panel light, you can connect the electric current to use.

2. Fix the cassette onto the ceiling.

 Adjust the length of the iron line well and the connect the power supply, then you can power.