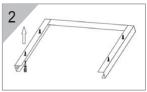

# B. Ceiling style

1. Fix the ceiling frame into the ceiling or wall.

Connect the wire(AC/DC Wire) and put the location well.