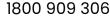

Domestic | Retail

Commercial

Office









nedlandsgroup.com.au



sales@nedlandsgroup.com.au

### DIMENSIONS (mm)

Diameter 90 Height 110



| LED Chip    | Efficacy      |
|-------------|---------------|
| Citizen COB | Up to 100lm/W |
|             |               |

**Life Expectancy** LED Driver 50,000 hrs TM-21 Dimmable

**SCDM**6 Macadam steps
Surface Mount

Working Temp
-20°C to +45°C
350° Horizontal Swivel
25° Vertical Tilt
Power Factor
Gimbal

>0.90 Carton Qty

PRODUCT OPTIONS CODE

LED CAN DOWNLIGHT

Black CD10W-CC-B

White CD10W-CC-W

>80















IP20



60° Beam Angle







nedlandsgroup.com.au



sales@nedlandsgroup.com.au



## Certainty at The Speed of Light

#### **PHOTOMETRICS**

#### CD10W-CC | 3000K



#### CD10W-CC | 4000K



#### CD10W-CC | 5000K















sales@nedlandsgroup.com.au