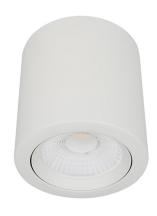

# **DOWNLIGHT**

CD10W-CC

The POWER-LITE® LED CAN Surface Mounted Downlights are designed for surface mounted applications such as concrete slabs & exposed ceilings.

APPLICATIONS

Domestic | Retail

Commercial

### DIMENSIONS (mm)

Diameter 90 Height 110

| LED Chip    | Efficacy      |
|-------------|---------------|
| Citizen COB | Up to 100lm/W |
|             |               |

**Life Expectancy** LED Driver 50,000 hrs TM-21 Dimmable

**SCDM**6 Macadam steps
Surface Mount

Working Temp
-20°C to +45°C
350° Horizontal Swivel
25° Vertical Tilt
Power Factor
Gimbal

>0.90 Carton Qty

PRODUCT OPTIONS CODE

LED CAN DOWNLIGHT

Black CD10W-CC-B

White CD10W-CC-W