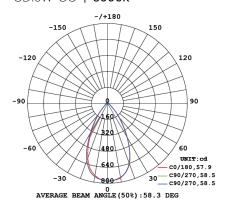

such as concrete slabs & exposed ceilings.

APPLICATIONS

Domestic | Retail

Commercial

Office









nedlandsgroup.com.au



sales@nedlandsgroup.com.au

### DIMENSIONS (mm)

Diameter 90 Height 110



| LED Chip    | Efficacy      |
|-------------|---------------|
| Citizen COB | Up to 100lm/W |
|             |               |

**Life Expectancy** LED Driver 50,000 hrs TM-21 Dimmable

**SCDM**6 Macadam steps
Surface Mount

Working Temp
-20°C to +45°C
350° Horizontal Swivel
25° Vertical Tilt
Power Factor
Gimbal

>0.90 Carton Qty

PRODUCT OPTIONS CODE

LED CAN DOWNLIGHT

Black CD10W-CC-B

White CD10W-CC-W

>80















IP20



60° Beam Angle







nedlandsgroup.com.au



sales@nedlandsgroup.com.au



## Certainty at The Speed of Light

#### **PHOTOMETRICS**

#### CD10W-CC | 3000K



#### CD10W-CC | 4000K



#### CD10W-CC | 5000K















sales@nedlandsgroup.com.au