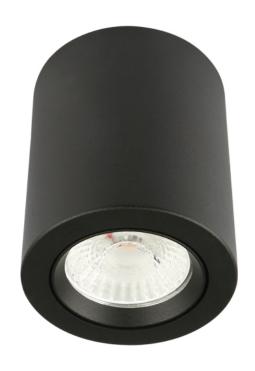

# **DOWNLIGHT**

CD10W-CC

The POWER-LITE® LED CAN Surface Mounted Downlights are designed for surface mounted applications such as concrete slabs & exposed ceilings.

APPLICATIONS

Domestic | Retail

Commercial

### DIMENSIONS (mm)

Diameter 90 Height 110

| LED Chip    | Efficacy      |
|-------------|---------------|
| Citizen COB | Up to 100lm/W |
|             |               |

**Life Expectancy** LED Driver 50,000 hrs TM-21 Dimmable

**SCDM**6 Macadam steps
Surface Mount

Working Temp
-20°C to +45°C
350° Horizontal Swivel
25° Vertical Tilt
Power Factor
Gimbal

>0.90 Carton Qty

PRODUCT OPTIONS CODE

LED CAN DOWNLIGHT

Black CD10W-CC-B

White CD10W-CC-W