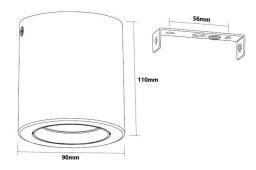

### DIMENSIONS (mm)

Diameter 90 Height 110

| LED Chip    | Efficacy      |
|-------------|---------------|
| Citizen COB | Up to 100lm/W |
|             |               |

**Life Expectancy** LED Driver 50,000 hrs TM-21 Dimmable