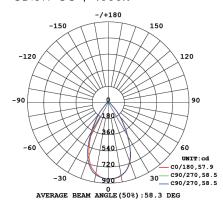

exposed ceilings.

APPLICATIONS

Domestic | Retail

Commercial

Office









nedlandsgroup.com.au



sales@nedlandsgroup.com.au

### DIMENSIONS (mm)

Diameter 90 Height 110



| LED Chip    | Efficacy      |
|-------------|---------------|
| Citizen COB | Up to 100lm/W |
|             |               |

**Life Expectancy** LED Driver 50,000 hrs TM-21 Dimmable

**SCDM**6 Macadam steps
Surface Mount

Working Temp
-20°C to +45°C
350° Horizontal Swivel
25° Vertical Tilt
Power Factor
Gimbal

>0.90 Carton Qty

PRODUCT OPTIONS CODE

LED CAN DOWNLIGHT

Black CD10W-CC-B

White CD10W-CC-W

>80















IP20



60° Beam Angle







nedlandsgroup.com.au



sales@nedlandsgroup.com.au



## Certainty at The Speed of Light

#### **PHOTOMETRICS**

#### CD10W-CC | 3000K



#### CD10W-CC | 4000K



#### CD10W-CC | 5000K















sales@nedlandsgroup.com.au